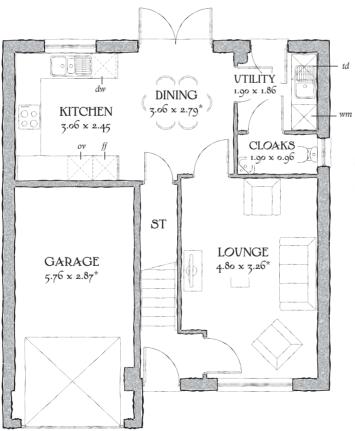

## GROUND FLOOR

| Lounge      | 15'9" x 10'8" | 4.80 x 3.26 m* |
|-------------|---------------|----------------|
| Dining Room | 10'1" x 9'2"  | 3.06 x 2.79 m* |
| Kitchen     | 10'1" x 8'1"  | 3.06 x 2.45 m  |
| Utility     | 6'3" x 6'1"   | 1.90 x 1.86 m  |
| Cloaks      | 6'3" x 3'2"   | 1.90 x 0.96 m  |
| Garage      | 18'11" x 9'5" | 5.76 x 2.87 m* |

KEY

Hob ov Oven # Fridge/freezer wm Washing machine space dw Dishwasher space op Optional wardrobe td Tumble dryer space hw Hot Water Cylinder

<sup>\*</sup> Max dimensions Note: Bedroom dimensions taken into wardrobe red