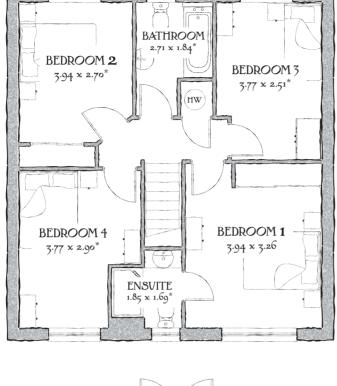

## FIRST FLOOR

| Bedroom 1 | 12'11" x 10'8" | 3.94 x 3.26 m  |
|-----------|----------------|----------------|
| EnSuite   | 6'1" x 5'7"    | 1.85 x 1.69 m* |
| Bedroom 2 | 12'11" x 8'10" | 3.94 x 2.70 m  |
| Bedroom 3 | 12'4" x 8'3"   | 3.77 x 2.51 m* |
| Bedroom 4 | 12'4" x 9'6"   | 3.77 x 2.90 m* |
| Bathroom  | 8'11" x 6'0"   | 2.71 x 1.84 m* |