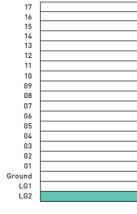

### FLOOR: **LOWER GROUND 2**

### APARTMENT

| LG21                      | 1 BEDROOM |
|---------------------------|-----------|
| TOTAL AREA                |           |
| 87.9 sq m   946.2 sq ft   |           |
| LIVING/DINING/KITCHEN     |           |
| 6150mm x 6580mm   20'2"   | x 21'7"   |
| BEDROOM                   |           |
| 6575mm x 4150mm   21'6" x | x 13'7"   |
| WINTER GARDEN             |           |
| 2225mm x 2545mm   7'3" x  | c 8'4"    |
|                           |           |

### APARTMENT LG22

**1 BEDROOM** 

### **TOTAL AREA**

77.3 sq m | 832.1 sq ft

### LIVING/DINING/KITCHEN

12655mm x 4285mm | 41'6" x 14'0"

### BEDROOM

4065mm x 2930mm | 13'4" x 9'7"

### WINTER GARDEN

2280mm x 2140mm | 7'5" x 7'0"

**BLAKE TOWER** 