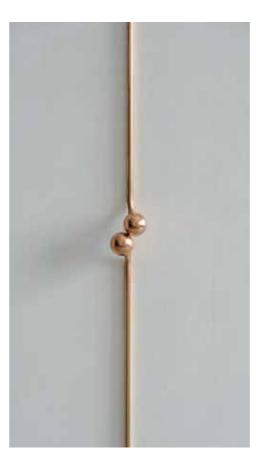

Discover custom-designed brass door levers and integrated brass joinery handles throughout.

Many apartments benefit from exposed original concrete walls, with a rope junction between the concrete and the timber flooring.