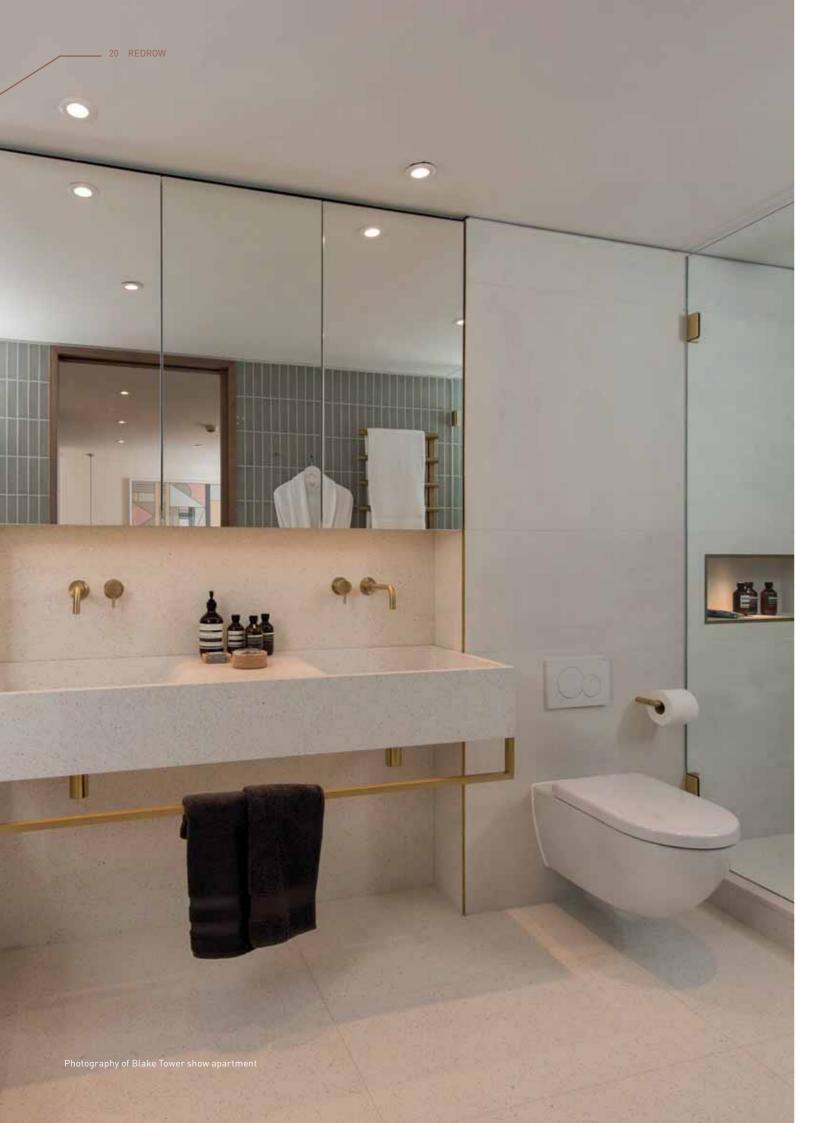

Using terrazzo sourced from Italy, the hand-carved vanity basins feature a hand-finished curve derived from forms found within the Barbican.

5

----

Photography of Blake Tower show apartment

The Interiors

-----

### **BATHROOM & ENSUITES**

- Brass Crosswater brassware
- Shower enclosure with Terrazzo tiled floor & glass door, to the bathroom and ensuite (only where indicated)
- Full height ceramic wall tiling to the bathroom and ensuite
- Terazzo basin and splashback
- Shaver socket to bathroom and ensuite
- Mirrored cabinet above the basin in the bathroom and ensuite