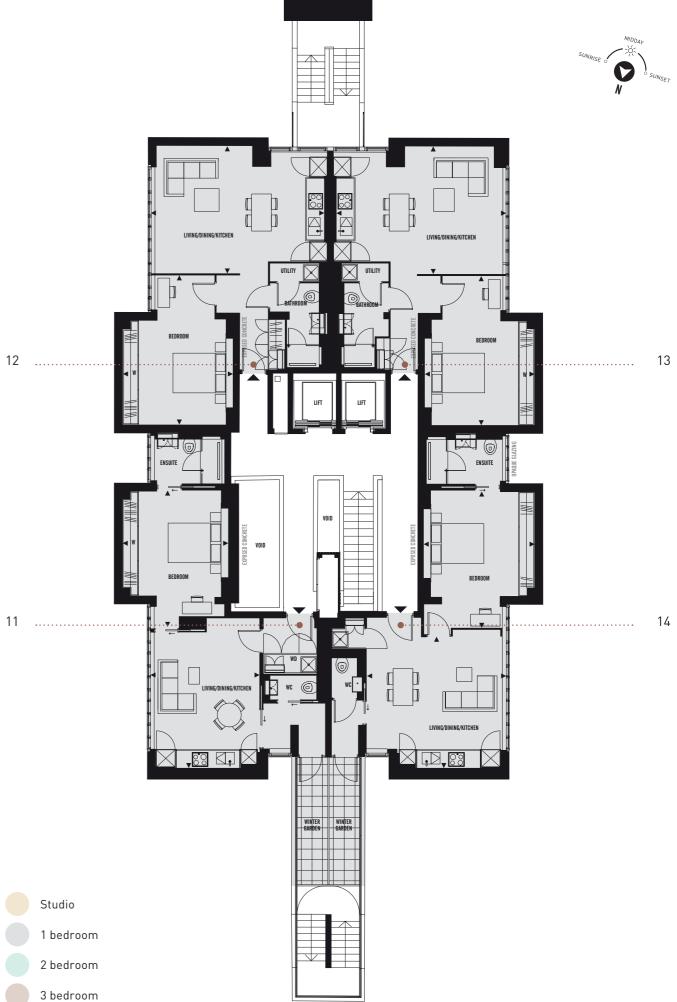

### APARTMENT

| 11                      | 1 BEDROOM |
|-------------------------|-----------|
| TOTAL AREA              |           |
| 66.1 sq m   711.5 sq ft |           |
| LIVING/DINING/KITCHEN   |           |
| 5665mm x 4010mm   18'7" | x 13'1"   |
| BEDROOM                 |           |
| 4165mm x 5130mm   13'7" | x 16'9"   |
| WINTER GARDEN           |           |
| 4810mm x 1155mm   15'9" | x 3'9"    |
|                         |           |

**1 BEDROOM** 

### **APARTMENTS** 12, 13

**TOTAL AREA** 

65.8 sq m | 708.3 sq ft

LIVING/DINING/KITCHEN

6640mm x 4580mm | 21'9" x 15'0"

BEDROOM 5755mm x 4160mm | 18'10" x 13'7"

### **APARTMENT**

14

**1 BEDROOM** 

**TOTAL AREA** 67.0 sq m | 721.2 sq ft LIVING/DINING/KITCHEN 5750mm x 5275mm | 10'10" x 17'3" BEDROOM 5190mm x 4190mm | 17'0" x 13'8" WINTER GARDEN 4810mm x 1150mm | 15'9" x 3'9"