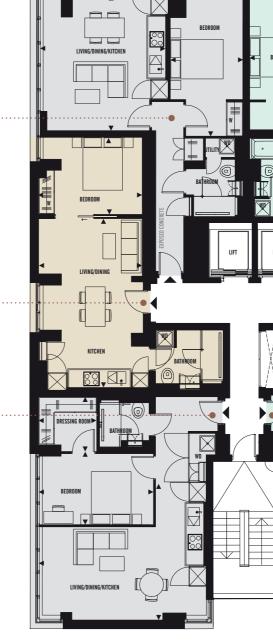

# FLOORS: 04-07

| APARTMENTS<br>10m 44, 54, 64, 74 2 Bei  |
|-----------------------------------------|
| TOTAL AREA                              |
| 81.8 sq m   880.5 sq ft                 |
| LIVING/DINING/KITCHEN                   |
| 6175mm x 4690mm   20'3" x 15'4          |
| MASTER BEDROOM                          |
| 5345mm x 2755mm   17'6" x 9'0"          |
| BEDROOM 2                               |
| 5115mm x 2750mm   16'9" x 9'0"          |
| APARTMENTS<br>IITE 45, 55, 65, 75 2 Bei |
|                                         |

### BEDROOM

5330mm x 2750mm | 17'5" x 9'0"

| APARTMENTS<br>44, 54, 64, 74                       | 2 BEDROOM |
|----------------------------------------------------|-----------|
| <b>FOTAL AREA</b><br>31.8 sq m   880.5 sq ft       |           |
| LIVING/DINING/KITCHEN<br>6175mm x 4690mm   20'3" : | x 15'4″   |
| MASTER BEDROOM<br>5345mm x 2755mm   17'6"          | x 9'0"    |
| BEDROOM 2<br>5115mm x 2750mm   16'9" x             | x 9'0"    |
|                                                    |           |

| SUITE     | APARTMENTS   45, 55, 65, 75 2 BEDROOM |
|-----------|---------------------------------------|
|           | TOTAL AREA                            |
|           | 71.8 sq m   772.9 sq ft               |
|           | LIVING/DINING/KITCHEN                 |
| x 12'10"  | 4910mm x 6325mm   16'1" x 20'9"       |
|           | MASTER BEDROOM                        |
| x 12'10"  | 5055mm x 4350mm   16'7" x 14'3"       |
|           | BEDROOM 2                             |
|           | 2695mm x 4310mm   8'10" x 14'1"       |
| 1 BEDROOM |                                       |