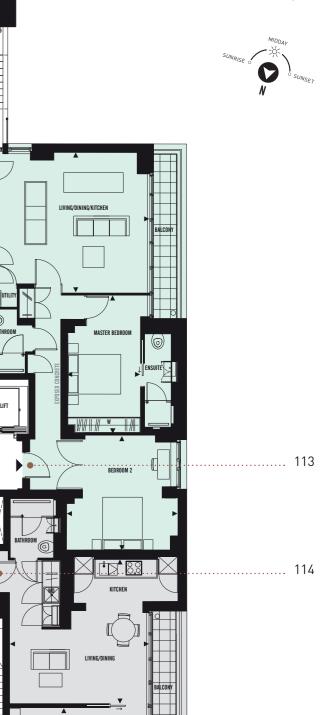

### **APARTMENTS**

| 111, 114                | 1 BEDROOM    |
|-------------------------|--------------|
| TOTAL AREA              |              |
| 49.7 sq m   534.9 sq ft |              |
| LIVING/DINING/KITCHEN   |              |
| 5550mm x 5265mm   18    | 3'2" x 17'3" |
| BEDROOM                 |              |
| 2595mm x 5265mm   87    | 6" x 17'3"   |
| BALCONY                 |              |
| 6225mm x 885mm   20'    | 5" x 2'10"   |
| APARTMENTS              |              |
| 112, 113                | 2 BEDROOM    |

### 92.9 sq m | 999.9 sq ft

LIVING/DINING/KITCHEN 5295mm x 6575mm | 17'4" x 21'6"

### MASTER BEDROOM

5215mm x 3070mm | 17'1" x 10'0"

### **BEDROOM 2**

4315mm x 4205mm | 14'1" x 13'9"

### BALCONY

6225mm x 885mm | 20'5" x 2'10"

**BLAKE TOWER** 