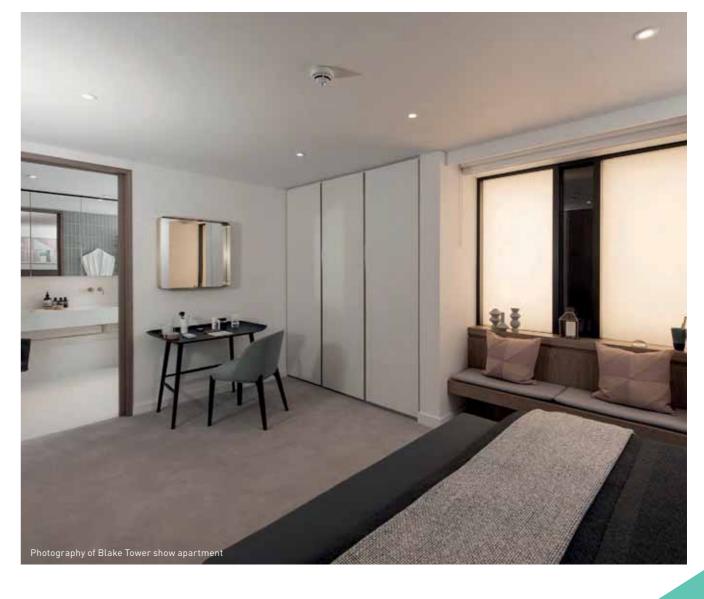

Utilising the original listed fenestration, bedrooms are orientated to maximise natural light and best highlight the strong geometries intended by Chamberlin, Powell and Bon. The Interiors

.

### GENERAL

- Stained oak finish apartment entrance and internal doors
- Satin brass finished door furniture
- Matt paint finish to the walls
- Exposed concrete feature wall to the hallway (where indicated)
- New aluminium frame double glazed windows, in keeping with the style of the original windows
- Coat closet fitted with hanging rail, shelf and drawers (where indicated)
- Fitted soft close wardrobe with shelf, hanging rail and drawers to the master bedroom
- Window seat to the master bedroom (where indicated)
- Built in feature recess above the bed (where indicated)
- 'A' rated appliances throughout
- All apartments covered by a 10 year building warranty provided by LABC