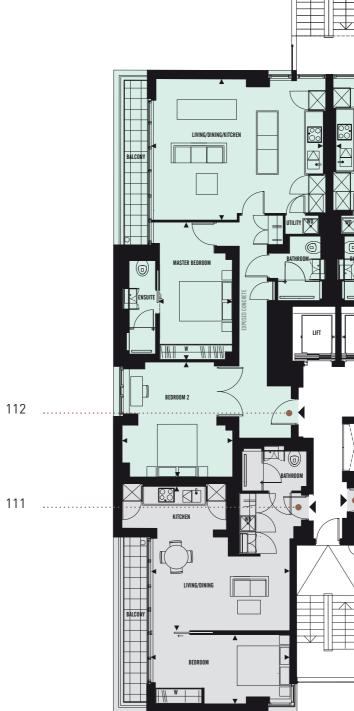

### **APARTMENTS**

| 111, 114                | 1 BEDROOM    |
|-------------------------|--------------|
| TOTAL AREA              |              |
| 49.7 sq m   534.9 sq ft |              |
| LIVING/DINING/KITCHEN   |              |
| 5550mm x 5265mm   18    | 3'2" x 17'3" |
| BEDROOM                 |              |
| 2595mm x 5265mm   87    | 6" x 17'3"   |
| BALCONY                 |              |
| 6225mm x 885mm   20'    | 5" x 2'10"   |
| APARTMENTS              |              |
| 112, 113                | 2 BEDROOM    |

### 92.9 sq m | 999.9 sq ft

LIVING/DINING/KITCHEN 5295mm x 6575mm | 17'4" x 21'6"

### MASTER BEDROOM

5215mm x 3070mm | 17'1" x 10'0"

### **BEDROOM 2**

4315mm x 4205mm | 14'1" x 13'9"

### BALCONY

6225mm x 885mm | 20'5" x 2'10"

**BLAKE TOWER** 