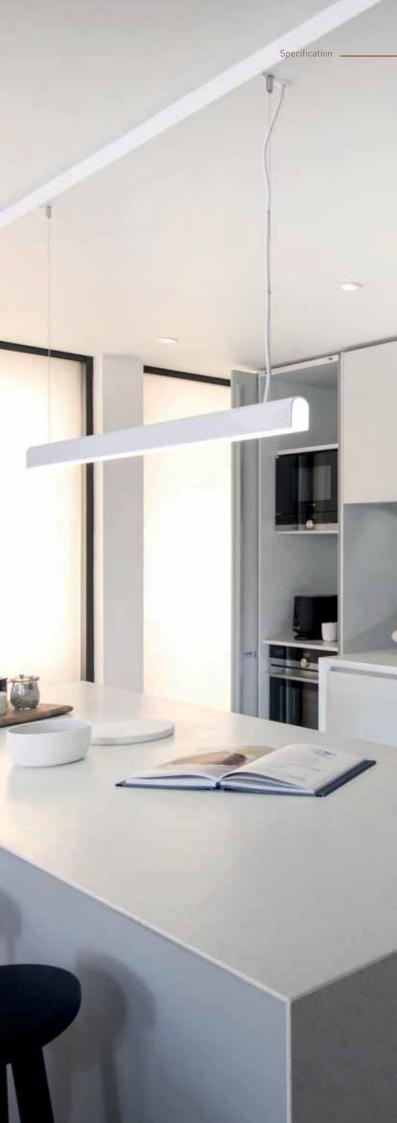

# **SPECIFICATION.**

### KITCHEN

- Fully fitted contemporary kitchen units with soft close mechanism to doors and drawers
- LED under pelmet lighting to the wall units
- Terazzo worktop and splash backs
- Terazzo sink with brass finished mixer tap
- Instant hot water tap
- Integrated appliances including a double oven (2 & 3 beds only), fridge/ freezer, dishwasher & microwave
- Induction hob
- Built in extractor unit
- Freestanding washer/dryer to the hall cupboard or utility space (as shown on the plans)