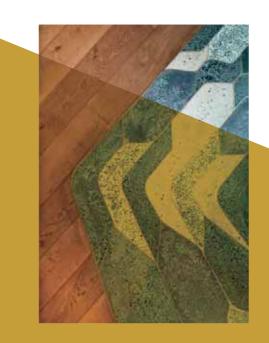

Terrazzo sourced from Italy will become a defining and beautiful feature of Blake Tower.

Using terrazzo sourced from Italy, the hand-carved vanity basins feature a hand-finished curve derived from forms found within the Barbican.

5

----

Photography of Blake Tower show apartment

The Interiors

-----