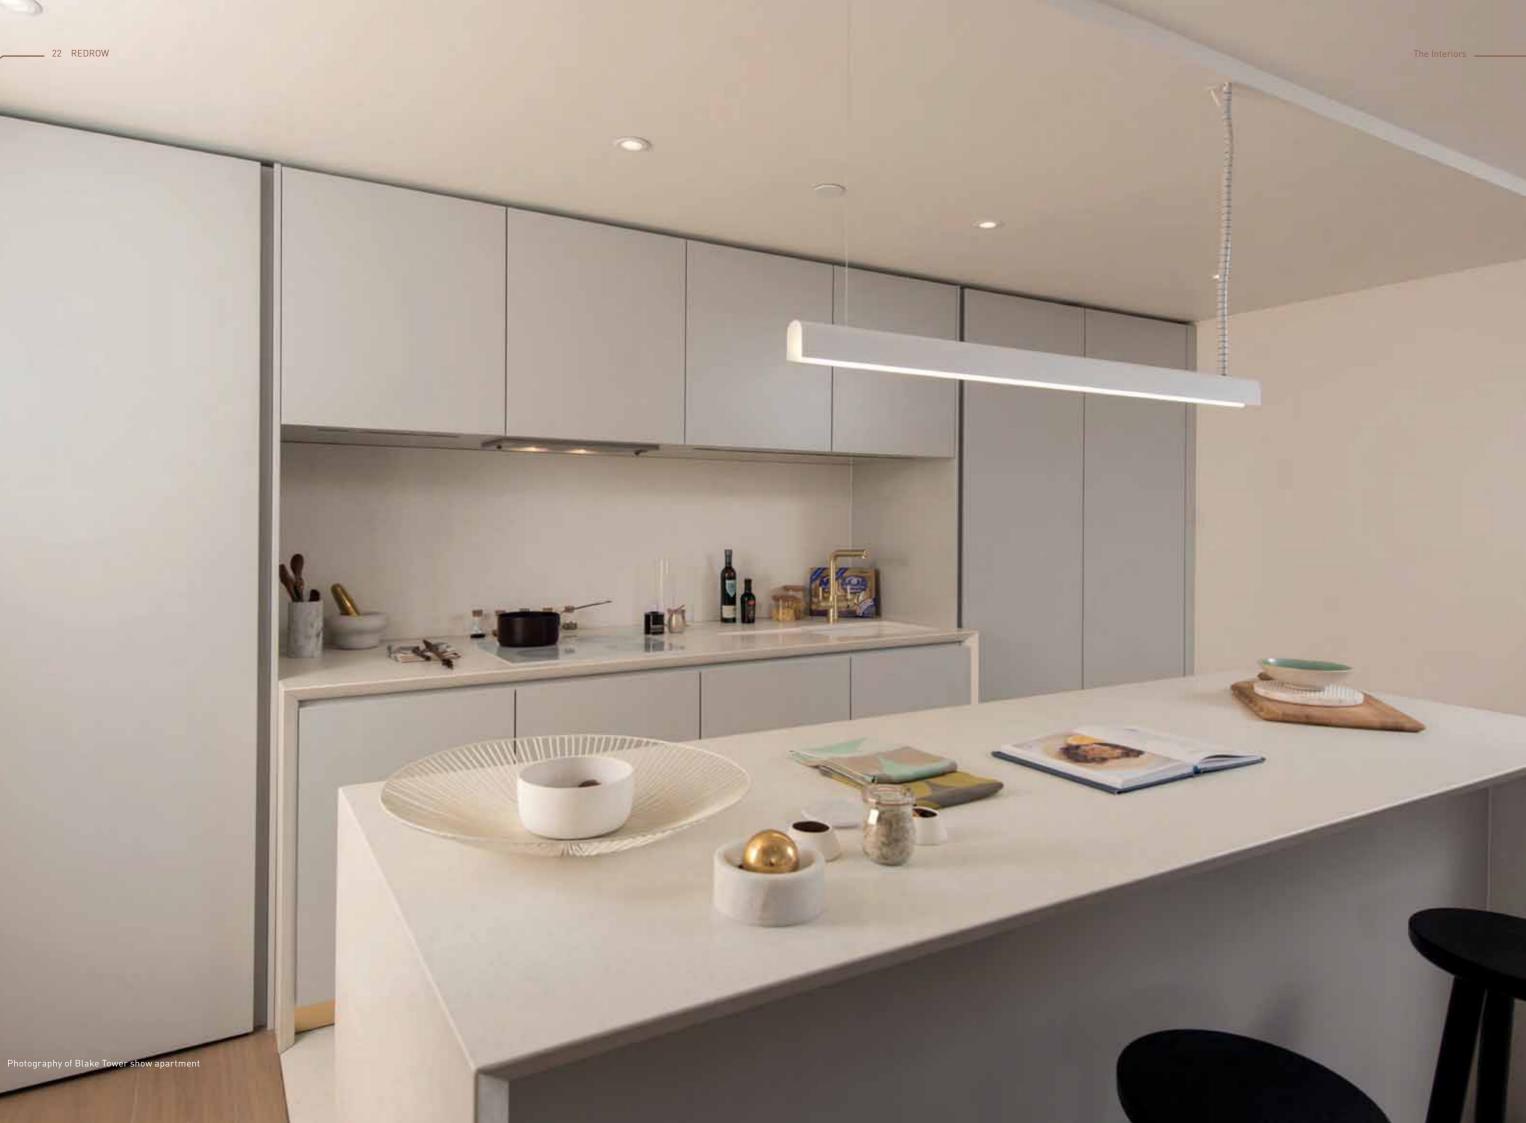

# Photography of Blake Tower show apartment

# INTERIORS TO UPHOLD HISTORY.

Blake Tower's collection of apartments is designed to speak the Barbican's language. These are beautiful, functional apartments with a keen awareness of their historical importance and a luxurious, modern specification.

These landmark new Barbican residences share the same eye for detail as the estate's mid-century apartments – it's there in the concrete reveals and brass panelling of the landings, and in the clean interior lines of polished plaster and timber. This is matched by a cutting-edge specification, with innovative, integrated lighting, custom tiling and impeccable finishes giving the apartments a crisp and modern aesthetic that is all their own. The Interiors: Overview

Terrazzo sourced from Italy will become a defining and beautiful feature of Blake Tower.

Discover custom-designed brass door levers and integrated brass joinery handles throughout.

Many apartments benefit from exposed original concrete walls, with a rope junction between the concrete and the timber flooring.

Using terrazzo sourced from Italy, the hand-carved vanity basins feature a hand-finished curve derived from forms found within the Barbican.

5

----

Photography of Blake Tower show apartment

The Interiors

-----