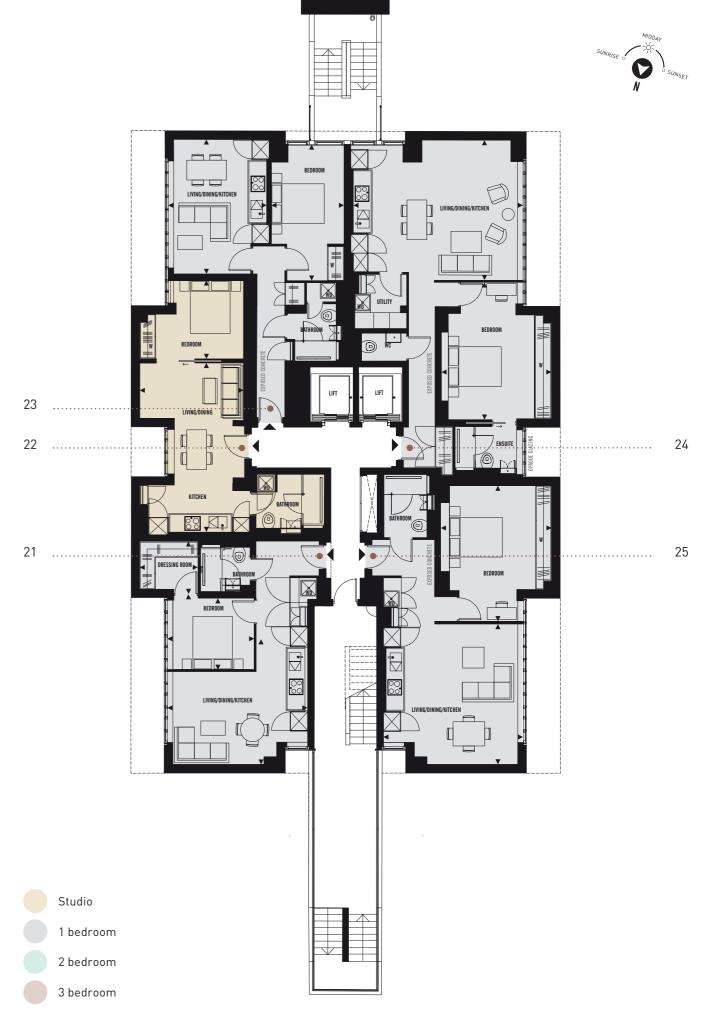

**BLAKE TOWER** 

| APARTMENT<br>21 1 BEDROOM           | APARTMENT<br>24 1 BEDROOM       |  |
|-------------------------------------|---------------------------------|--|
| TOTAL AREA                          | TOTAL AREA                      |  |
| 46.5 sq m   500.5 sq ft             | 76.3 sq m   821.3 sq ft         |  |
| LIVING/DINING/KITCHEN               | LIVING/DINING/KITCHEN           |  |
| 5210mm x 5250mm   17'1" x 17'2"     | 5270mm x 6470mm   17'3" x 21'2" |  |
| BEDROOM                             | BEDROOM                         |  |
| 4815mm x 3255mm   15'9" x 10'8"     | 5190mm x 3900mm   17'0" x 12'9" |  |
| DRESSING ROOM                       |                                 |  |
| 1980mm x 2200mm   6'6" x 7'2"       | APARTMENT                       |  |
|                                     | 25 1 BEDROOM                    |  |
| APARTMENT                           | TOTAL AREA                      |  |
| 22 SUITE                            | 60.5 sq m   651.2 sq ft         |  |
| TOTAL AREA                          | LIVING/DINING/KITCHEN           |  |
| 41.8 sg m   449.9 sg ft             | 5020mm x 5290mm   16'5" x 17'4" |  |
| LIVING/DINING/KITCHEN               | BEDROOM                         |  |
| 6485mm x 3900mm   21'3" x 12'9"     | 5110mm x 4195mm   16'9" x 13'9" |  |
| BEDROOM                             |                                 |  |
| 2945mm x 3920mm   9'7" x 12'10"     |                                 |  |
| 274JIIIII X 372UIIIII   7 / X 12 IU |                                 |  |

APARTMENT

23

**1 BEDROOM** 

**TOTAL AREA** 46.1 sq m | 496.2 sq ft

LIVING/DINING/KITCHEN

5080mm x 3745mm | 16'8" x 12'3"

BEDROOM

5080mm x 2750mm | 16'8" x 9'0"