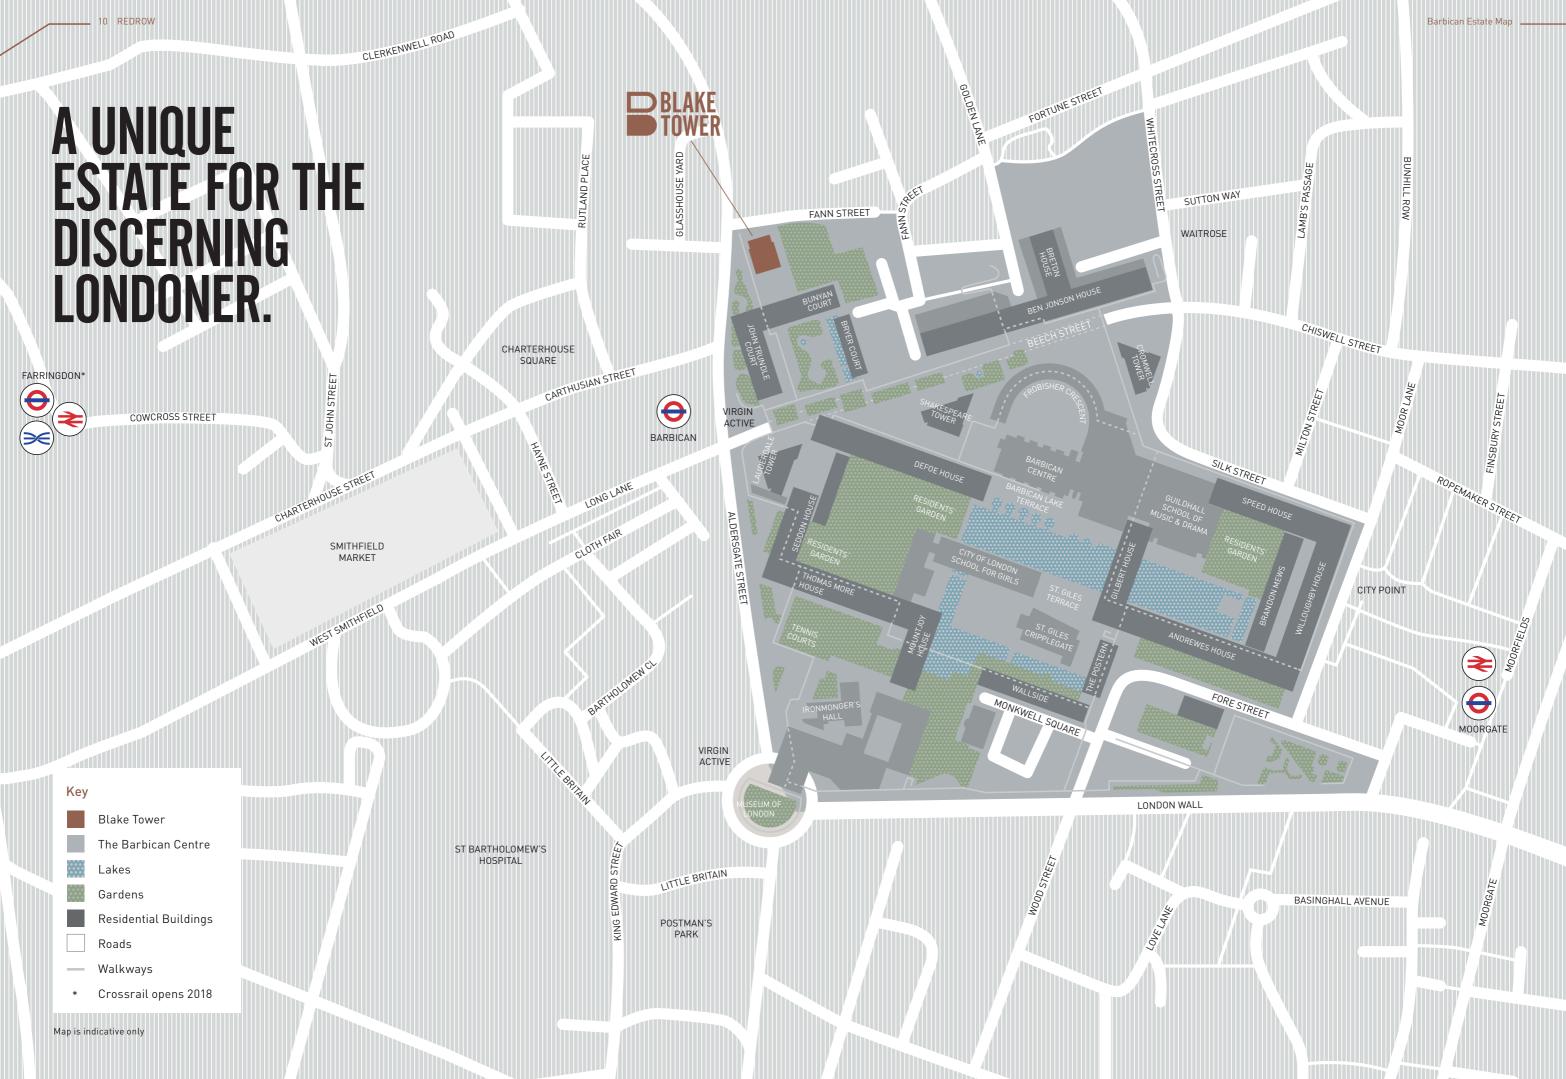

The Barbican's seemingly radical architecture is designed to reference London's historical forms, including the raised viewing terraces, historic mews and garden square.

The Barbican was intended as a "wholly urban" alternative to suburban post-war innovations such as the garden city and new town movements.