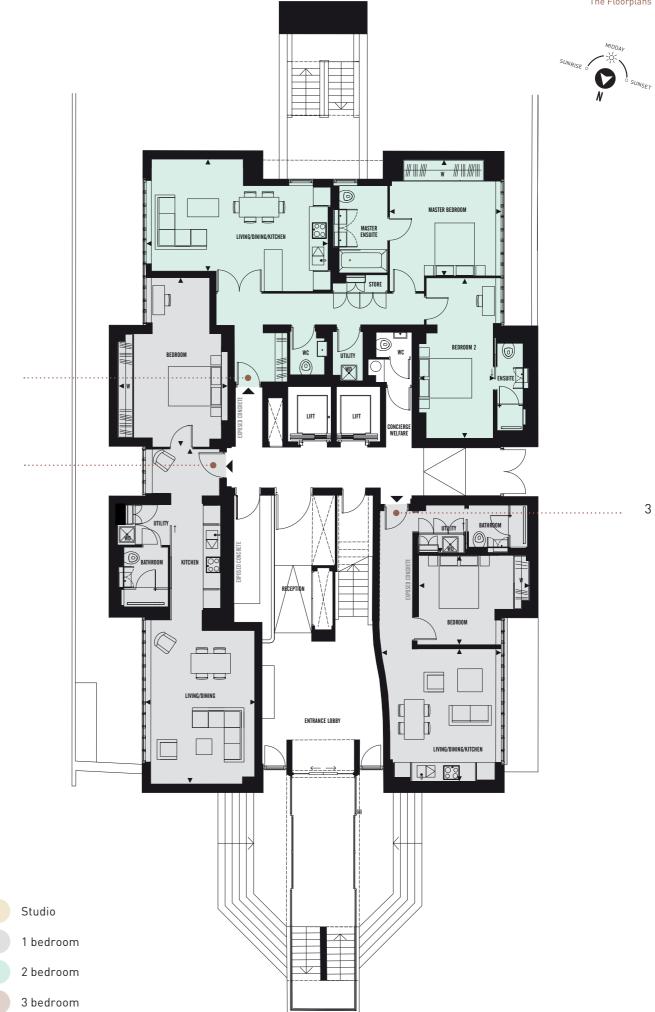

### FLOOR: GROUND

### APARTMENT

| 1                                   | 1 BEDROOM |
|-------------------------------------|-----------|
| TOTAL AREA                          |           |
| 70.1 sq m   754.6 sq ft             |           |
| LIVING/DINING/KITCHEN               |           |
| 12655mm x 4130mm   41'6"            | x 13'6"   |
| BEDROOM<br>6380mm x 4160mm   20'11' | ′x 13'7"  |
| APARTMENT                           | 0.0500004 |
| 2                                   | 2 BEDROOM |

**TOTAL AREA** 

100.2 sq m | 1078.6 sq ft

LIVING/DINING/KITCHEN 6905mm x 5000mm | 22'7" x 16'4"

MASTER BEDROOM

4210mm x 4980mm | 13'9" x 16'4"

BEDROOM 2 2860mm x 5915mm | 9'4" x 19'4"

### **APARTMENT**

3

TOTAL AREA 49.4 sq m | 531.7 sq ft LIVING/DINING/KITCHEN 5250mm x 4260mm | 17'2" x 13'11" BEDROOM 3180mm x 4190mm | 10'5" x 13'8"

**1 BEDROOM** 

BLAKE TOWER

2

1