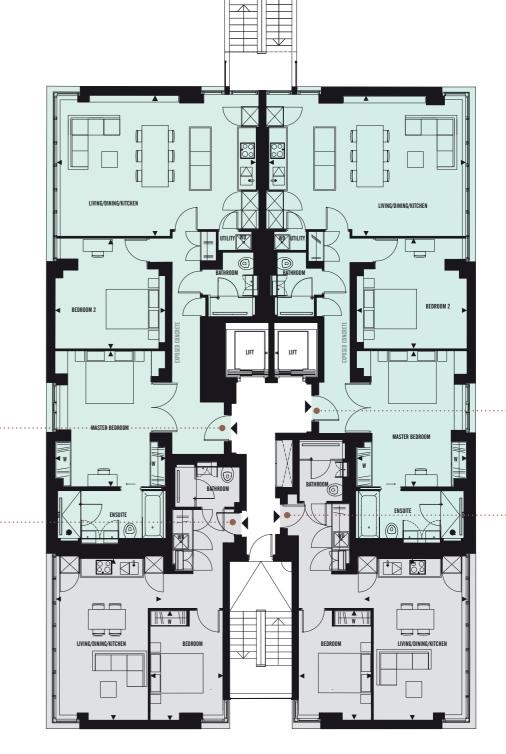

### **APARTMENTS**

| 111, 114                | 1 BEDROOM    |
|-------------------------|--------------|
| TOTAL AREA              |              |
| 49.7 sq m   534.9 sq ft |              |
| LIVING/DINING/KITCHEN   |              |
| 5550mm x 5265mm   18    | 3'2" x 17'3" |
| BEDROOM                 |              |
| 2595mm x 5265mm   87    | 6" x 17'3"   |
| BALCONY                 |              |
| 6225mm x 885mm   20'    | 5" x 2'10"   |
| APARTMENTS              |              |
| 112, 113                | 2 BEDROOM    |

### 92.9 sq m | 999.9 sq ft

LIVING/DINING/KITCHEN 5295mm x 6575mm | 17'4" x 21'6"

### MASTER BEDROOM

5215mm x 3070mm | 17'1" x 10'0"

### **BEDROOM 2**

4315mm x 4205mm | 14'1" x 13'9"

### BALCONY

6225mm x 885mm | 20'5" x 2'10"

**BLAKE TOWER** 