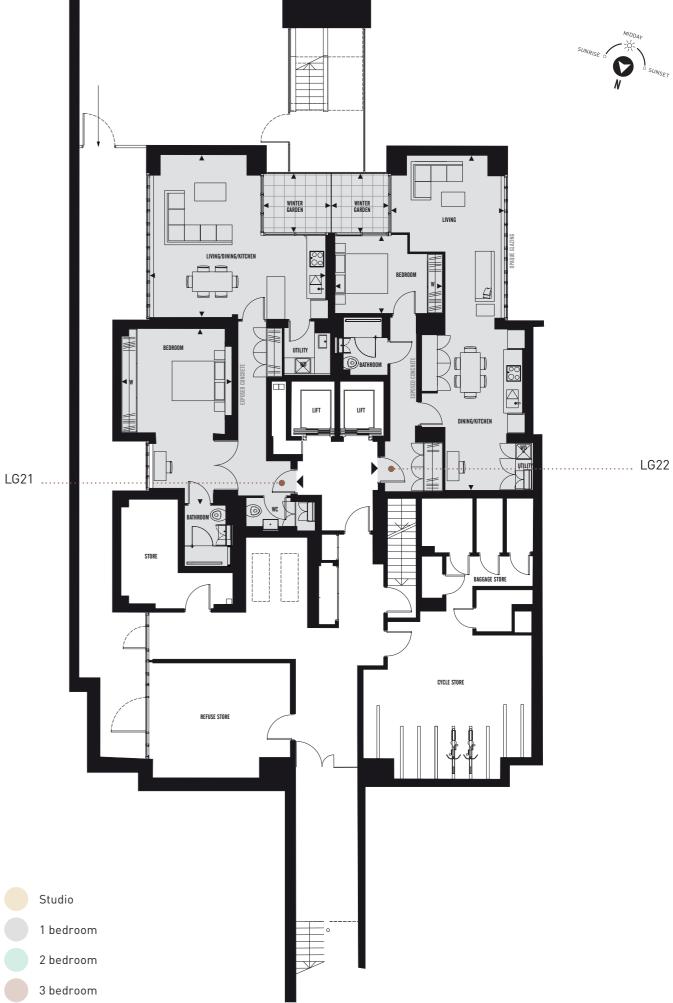

### FLOOR: **LOWER GROUND 2**

### APARTMENT

| LG21                      | 1 BEDROOM |
|---------------------------|-----------|
| TOTAL AREA                |           |
| 87.9 sq m   946.2 sq ft   |           |
| LIVING/DINING/KITCHEN     |           |
| 6150mm x 6580mm   20'2"   | x 21'7"   |
| BEDROOM                   |           |
| 6575mm x 4150mm   21'6" x | x 13'7"   |
| WINTER GARDEN             |           |
| 2225mm x 2545mm   7'3" x  | c 8'4"    |
|                           |           |

### APARTMENT LG22

**1 BEDROOM** 

### **TOTAL AREA**

77.3 sq m | 832.1 sq ft

### LIVING/DINING/KITCHEN

12655mm x 4285mm | 41'6" x 14'0"

### BEDROOM

4065mm x 2930mm | 13'4" x 9'7"

### WINTER GARDEN

2280mm x 2140mm | 7'5" x 7'0"

**BLAKE TOWER** 