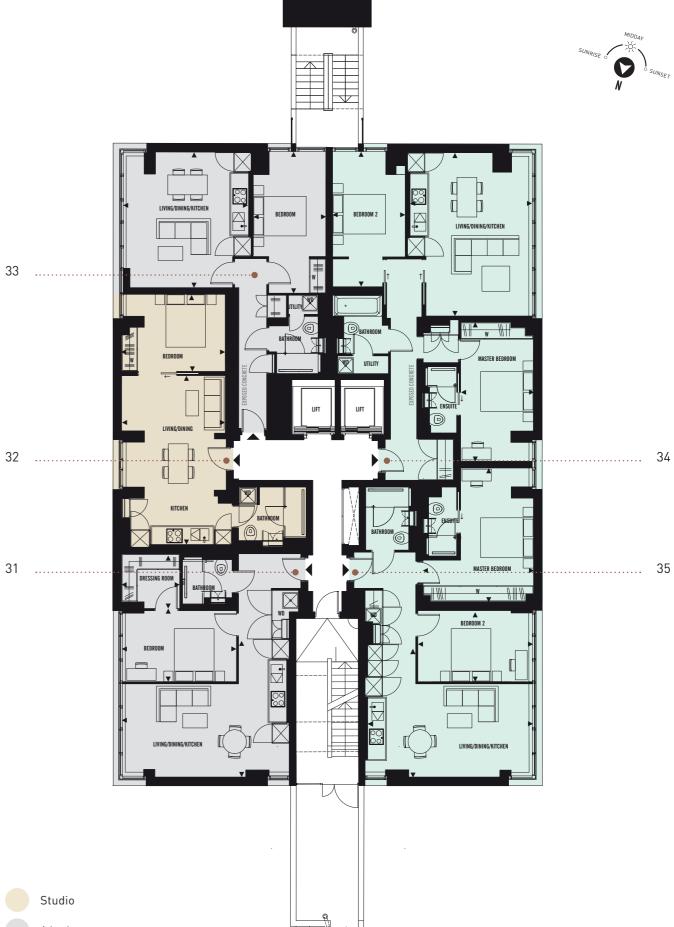

| APARTMENT<br>31 1 BEDROOM        | APARTMENT<br>34                            |  |
|----------------------------------|--------------------------------------------|--|
| TOTAL AREA                       | TOTAL AREA                                 |  |
| 53.8 sq m   579.1 sq ft          | 81.8 sq m   880.5 sq ft                    |  |
| LIVING/DINING/KITCHEN            | LIVING/DINING/KITCHEN                      |  |
| 5220mm x 6310mm   17'1" x 20'8"  | 6175mm x 4690mm   20'3" x 15'4"            |  |
| BEDROOM                          | MASTER BEDROOM                             |  |
| 4830mm x 4290mm   15'10" x 14'0" | 5345mm x 2755mm   17'6" x 9'0"             |  |
| DRESSING ROOM                    | BEDROOM 2                                  |  |
| 2070mm x 2200mm   6'9" x 7'3"    | 6'9" x 7'3" 5115mm x 2750mm   16'9" x 9'0" |  |
| APARTMENT                        | APARTMENT                                  |  |
| 32 SUITE                         | 35 2 BEDROOM                               |  |

**1 BEDROOM** 

### **TOTAL AREA**

44.6 sq m | 480.1 sq ft

LIVING/DINING/KITCHEN

6465mm x 3920mm | 21'2" x 12'10"

BEDROOM 2905mm x 3920mm | 9'6" x 12'10"

### APARTMENT 33

### **TOTAL AREA**

51.6 sq m | 555.4 sq ft

LIVING/DINING/KITCHEN

5115mm x 4180mm | 16'9" x 15'9"

### BEDROOM

5330mm x 2750mm | 17'5" x 9'0"

| 2 BEDROO |
|----------|
| x 9'0"   |
| x 9'0"   |
| x 15'4"  |
|          |

| 1 . 1                           |  |  |
|---------------------------------|--|--|
| LIVING/DINING/KITCHEN           |  |  |
| 4910mm x 6325mm   16'1" x 20'9" |  |  |
| MASTER BEDROOM                  |  |  |
| 5055mm x 4350mm   16'7" x 14'3" |  |  |
| BEDROOM 2                       |  |  |
| 2695mm x 4310mm   8'10" x 14'1" |  |  |
|                                 |  |  |