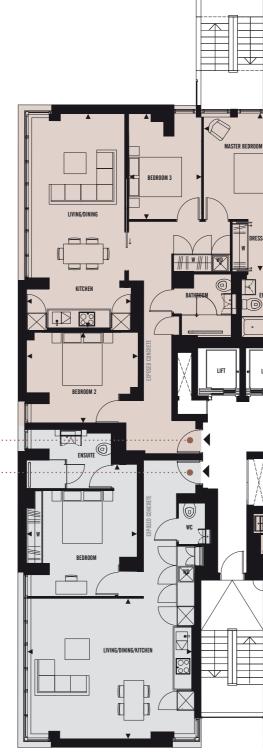

### FLOORS: 14-15

| APARTMENTS<br>141, 151    | 1 BEDROOM | APARTMENTS<br>143, 153                            | 3 BEDR      |
|---------------------------|-----------|---------------------------------------------------|-------------|
| TOTAL AREA                |           | TOTAL AREA                                        |             |
| 71.9 sq m   773.9 sq ft   |           | 136.5 sq m   1469.3 sq ft                         |             |
| LIVING/DINING/KITCHEN     |           | LIVING/DINING                                     |             |
| 5300mm x 6370mm   17'4"   | x 20'10"  | 6205mm x 6325mm   20                              | '4" x 20'9" |
| BEDROOM                   |           | KITCHEN                                           |             |
| 4950mm x 4180mm   16'2"   | x 13'8"   | 2705mm x 4205mm   8'                              | 10" x 13'9" |
| APARTMENTS<br>142, 152    | 3 BEDROOM | MASTER BEDROOM   4215mm x 5430mm   13   BEDROOM 2 | '9" x 17'9" |
| TOTAL AREA                |           | 2805mm x 4200mm   9'                              | 2" x 13'9"  |
| 102.2 sq m   1100.1 sq ft |           | BEDROOM 3                                         |             |
| LIVING/DINING/KITCHEN     |           | 2755mm x 4195mm   9'0                             | )" x 13'9"  |
| 7970mm x 4215mm   26'1"   | x 13'9"   |                                                   |             |
| MASTER BEDROOM            |           |                                                   |             |
| 5985mm x 3275mm   19'7"   | x 10'8"   |                                                   |             |
| BEDROOM 2                 |           |                                                   |             |
| 3980mm x 2755mm   13'0"   | x 9'0"    |                                                   |             |
| BEDROOM 3                 |           |                                                   |             |
| 3620mm x 4215mm   11'10"  | x 13'9"   |                                                   |             |
|                           |           |                                                   |             |