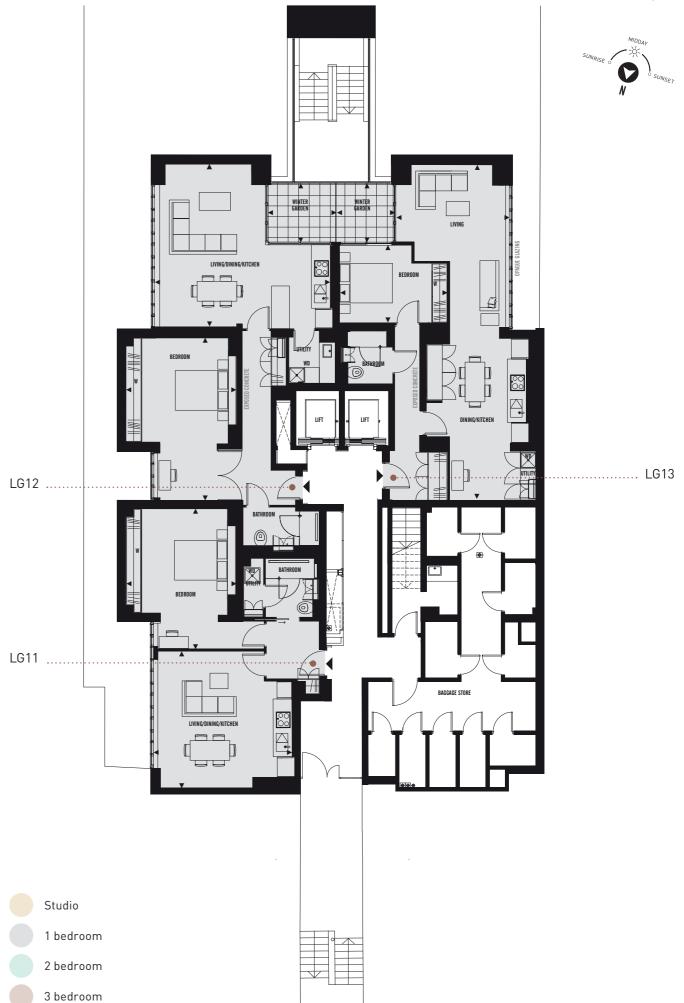

### FLOOR: LOWER GROUND 1

### APARTMENT

| 1 BEDROOM |
|-----------|
|           |
|           |
|           |
| x 17′4″   |
|           |
| x 13'6"   |
| 1 BEDROOM |
|           |

84.0 sq m | 904.2 sq ft

LIVING/DINING/KITCHEN 6155mm x 6725mm | 20'2" x 22'0"

BEDROOM 6145mm x 4155mm | 20'1" x 13'7"

WINTER GARDEN

2225mm x 2560mm | 7'3" x 8'4"

### APARTMENT LG13

1 BEDROOM

TOTAL AREA

77.1 sq m | 829.9 sq ft

LIVING/DINING/KITCHEN 12680mm x 4285mm | 41'7" x 14'0"

BEDROOM

4090mm x 2930mm | 14'0" x 7'7"

WINTER GARDEN

2245mm x 2165mm | 7'4" x 7'1"

BLAKE TOWER