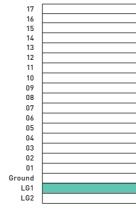

### FLOOR: LOWER GROUND 1

### APARTMENT

| 1 BEDROOM |
|-----------|
|           |
|           |
|           |
| x 17′4″   |
|           |
| x 13'6"   |
| 1 BEDROOM |
|           |

84.0 sq m | 904.2 sq ft

LIVING/DINING/KITCHEN 6155mm x 6725mm | 20'2" x 22'0"

BEDROOM 6145mm x 4155mm | 20'1" x 13'7"

WINTER GARDEN

2225mm x 2560mm | 7'3" x 8'4"

### APARTMENT LG13

1 BEDROOM

TOTAL AREA

77.1 sq m | 829.9 sq ft

LIVING/DINING/KITCHEN 12680mm x 4285mm | 41'7" x 14'0"

BEDROOM

4090mm x 2930mm | 14'0" x 7'7"

WINTER GARDEN

2245mm x 2165mm | 7'4" x 7'1"

BLAKE TOWER