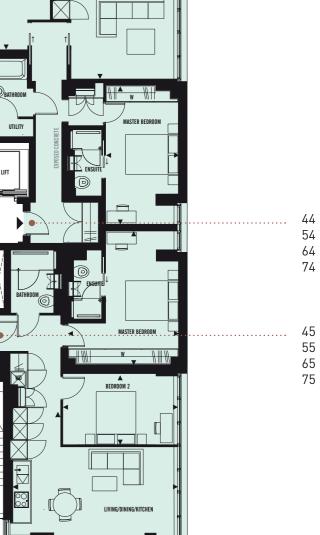

# FLOORS: 04-07

| APARTMENTS<br>10m 44, 54, 64, 74 2 Bei  |
|-----------------------------------------|
| TOTAL AREA                              |
| 81.8 sq m   880.5 sq ft                 |
| LIVING/DINING/KITCHEN                   |
| 6175mm x 4690mm   20'3" x 15'4          |
| MASTER BEDROOM                          |
| 5345mm x 2755mm   17'6" x 9'0"          |
| BEDROOM 2                               |
| 5115mm x 2750mm   16'9" x 9'0"          |
| APARTMENTS<br>IITE 45, 55, 65, 75 2 Bei |
|                                         |

### **APARTMENTS** 43, 53, 63, 73

### **TOTAL AREA**

51.6 sq m | 555.4 sq ft

LIVING/DINING/KITCHEN

5115mm x 4180mm | 16'9" x 15'9"

### BEDROOM

5330mm x 2750mm | 17'5" x 9'0"

| APARTMENTS<br>44, 54, 64, 74                       | 2 BEDROOM |
|----------------------------------------------------|-----------|
| <b>FOTAL AREA</b><br>31.8 sq m   880.5 sq ft       |           |
| LIVING/DINING/KITCHEN<br>6175mm x 4690mm   20'3" : | x 15'4″   |
| MASTER BEDROOM<br>5345mm x 2755mm   17'6"          | x 9'0"    |
| BEDROOM 2<br>5115mm x 2750mm   16'9" x             | x 9'0"    |
|                                                    |           |

| SUITE     | APARTMENTS   45, 55, 65, 75 2 BEDROOM |
|-----------|---------------------------------------|
|           | TOTAL AREA                            |
|           | 71.8 sq m   772.9 sq ft               |
|           | LIVING/DINING/KITCHEN                 |
| x 12'10"  | 4910mm x 6325mm   16'1" x 20'9"       |
|           | MASTER BEDROOM                        |
| x 12'10"  | 5055mm x 4350mm   16'7" x 14'3"       |
|           | BEDROOM 2                             |
|           | 2695mm x 4310mm   8'10" x 14'1"       |
| 1 BEDROOM |                                       |

43

72

41

51

61

71