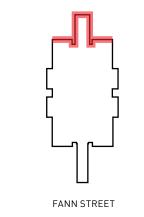

#### FLOOR 03: NORTH-WEST

#### FLOOR 03: SOUTH-WEST

#### FLOOR 03: EAST

#### FLOOR 03: SOUTH-EAST