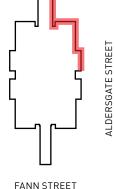

#### FLOOR 02: NORTH-WEST

#### FLOOR 02: SOUTH-WEST

#### FLOOR 02: EAST

#### FLOOR 02: SOUTH-EAST