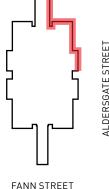

#### FLOOR 01: NORTH-WEST

#### FLOOR 01: SOUTH-WEST

#### FLOOR 01: EAST

#### FLOOR 01: SOUTH-EAST