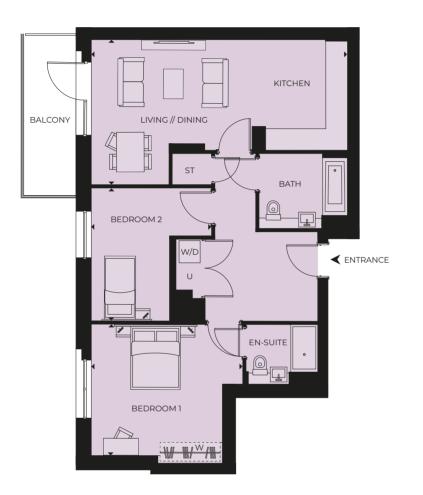

### **APARTMENT TYPE 54**

2 BEDROOM

#### ACCOMMODATION

| Living/Kitchen/Dining | 6.57 m x 4.02 m | 21'6" x 13'2" |
|-----------------------|-----------------|---------------|
| Bedroom 1             | 4.50 m x 2.72 m | 14'8" x 8'9"  |
| Bedroom 2             | 3.35 m x 2.49 m | 10' x 8'2"    |
| Total Area            | 64.5 sq m       | 694.3 sq ft   |
| Balcony               | 8.1 sq m        | 87.1 sq ft    |