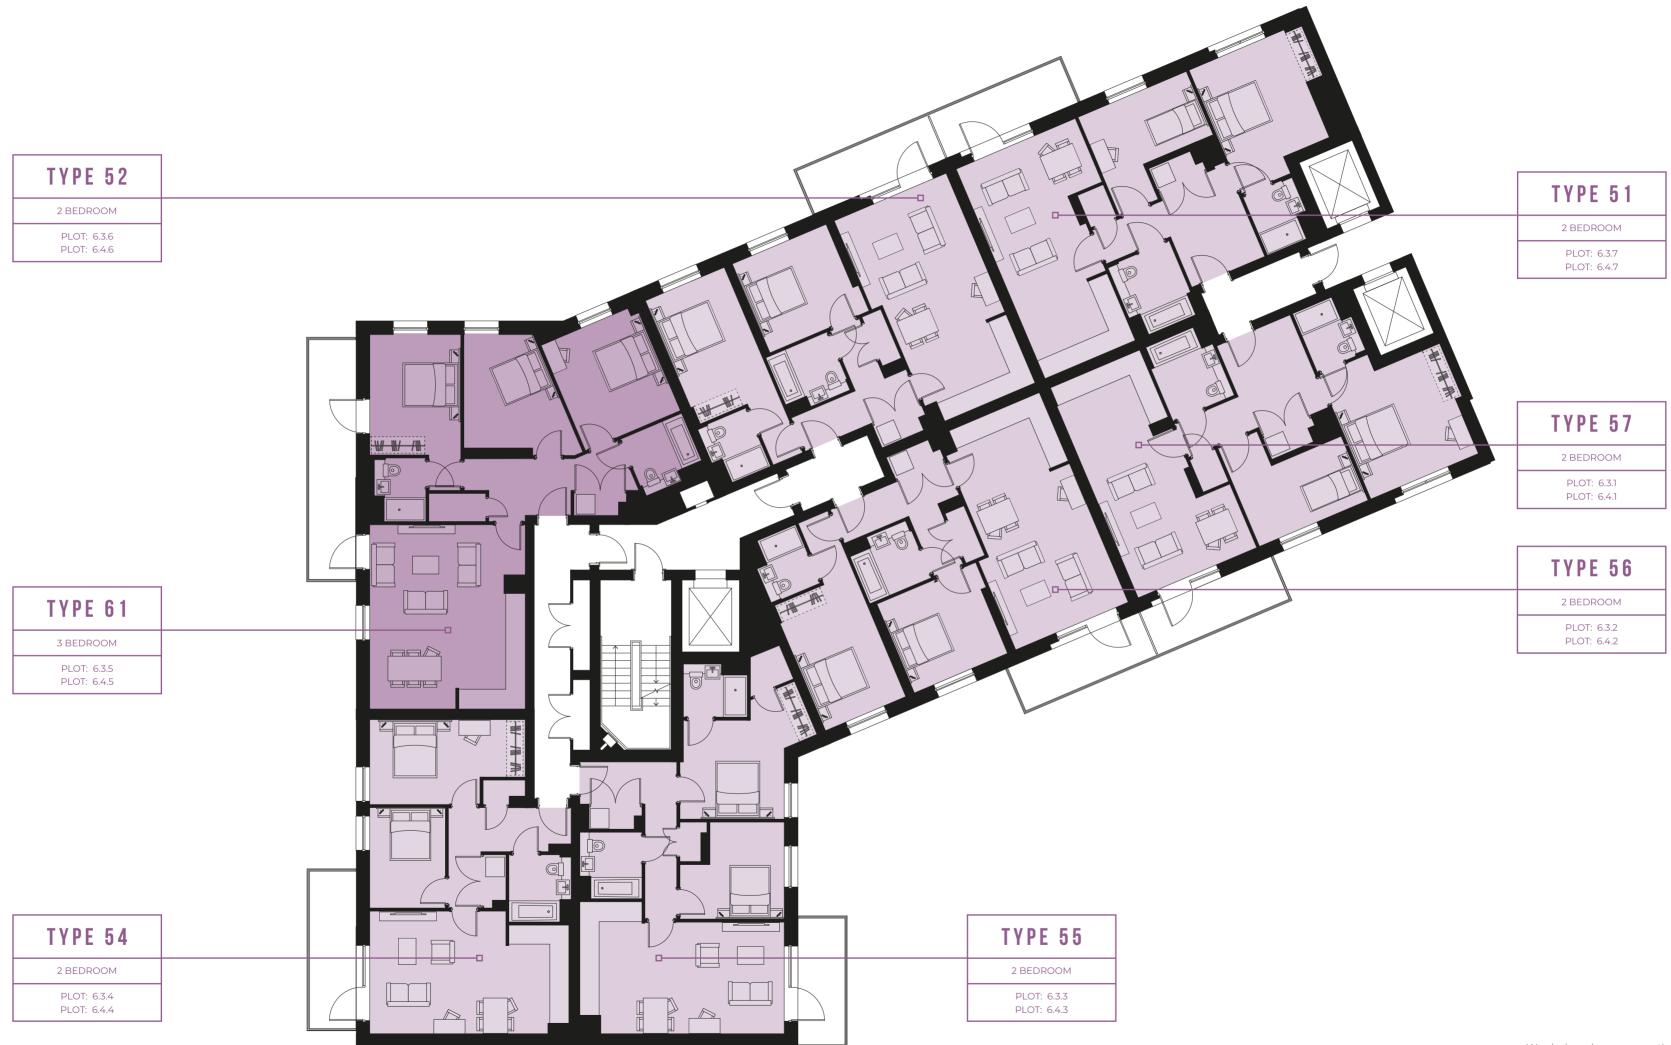

# BROUGHTON COURT APARTMENTS

Broughton Court is comprised of generously proportioned one, two and three bedroom apartments, benefiting from private balconies or terraces.

| Two Bedroom Apartments   |
|--------------------------|
| Three Bedroom Apartments |

| T | Y | P  | E   | 5   | 2  | B |  |
|---|---|----|-----|-----|----|---|--|
|   | 3 | BE | DR  | 200 | M  |   |  |
|   | F |    | DT: | 6.0 | .2 |   |  |

### **APARTMENT TYPE 51**

2 BEDROOM

### **APARTMENT TYPE 52**

| al Fitted<br>ardrobe | W/D | Washer/Dryer | U | Utility | ST | Store |
|----------------------|-----|--------------|---|---------|----|-------|

### **APARTMENT TYPE 54**

2 BEDROOM

### **APARTMENT TYPE 55**

2 BEDROOM

### **APARTMENT TYPE 56**

| al Fitted<br>ardrobe | W/D | Washer/Dryer | U | Utility | ST | Store |
|----------------------|-----|--------------|---|---------|----|-------|
|                      |     |              |   |         |    |       |

### **APARTMENT TYPE 57**

2 BEDROOM

## **APARTMENT TYPE 61**

| al Fitted<br>ardrobe | W/D | Washer/Dryer | U | Utility | ST | Store |
|----------------------|-----|--------------|---|---------|----|-------|
|                      |     |              |   |         |    |       |

### **APARTMENT TYPE 62**

2 BEDROOM

BALCON