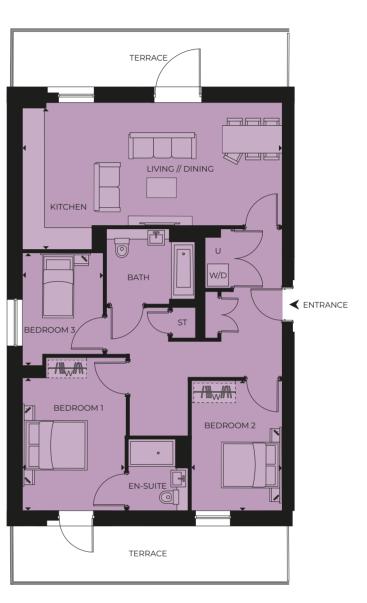

### **APARTMENT TYPE 65**

3 BEDROOM

| Ν |  |
|---|--|
|---|--|

PLOTS

6.6.2 6.7.2