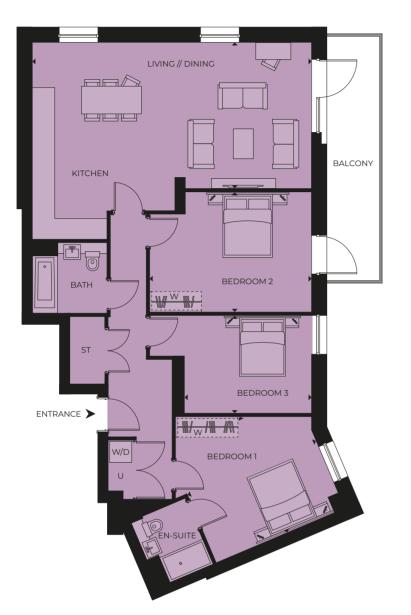

### **APARTMENT TYPE 58**

3 BEDROOM

#### ACCOMMODATION

| Living/Kitchen/Dining | 8.17 m x 4.27 m | 26'8" x 14'   |
|-----------------------|-----------------|---------------|
| Bedroom 1             | 4.07 m x 3.05 m | 13'4" x 10'   |
| Bedroom 2             | 4.12 m x 3.50 m | 13'5" x 11'5" |
| Bedroom 3             | 3.70 m x 2.85 m | 12'1" x 9'3"  |
| Total Area            | 111.2 sq m      | 1197.2 sq ft  |
| Balcony               | 11.2 sq m       | 120.5 sq ft   |