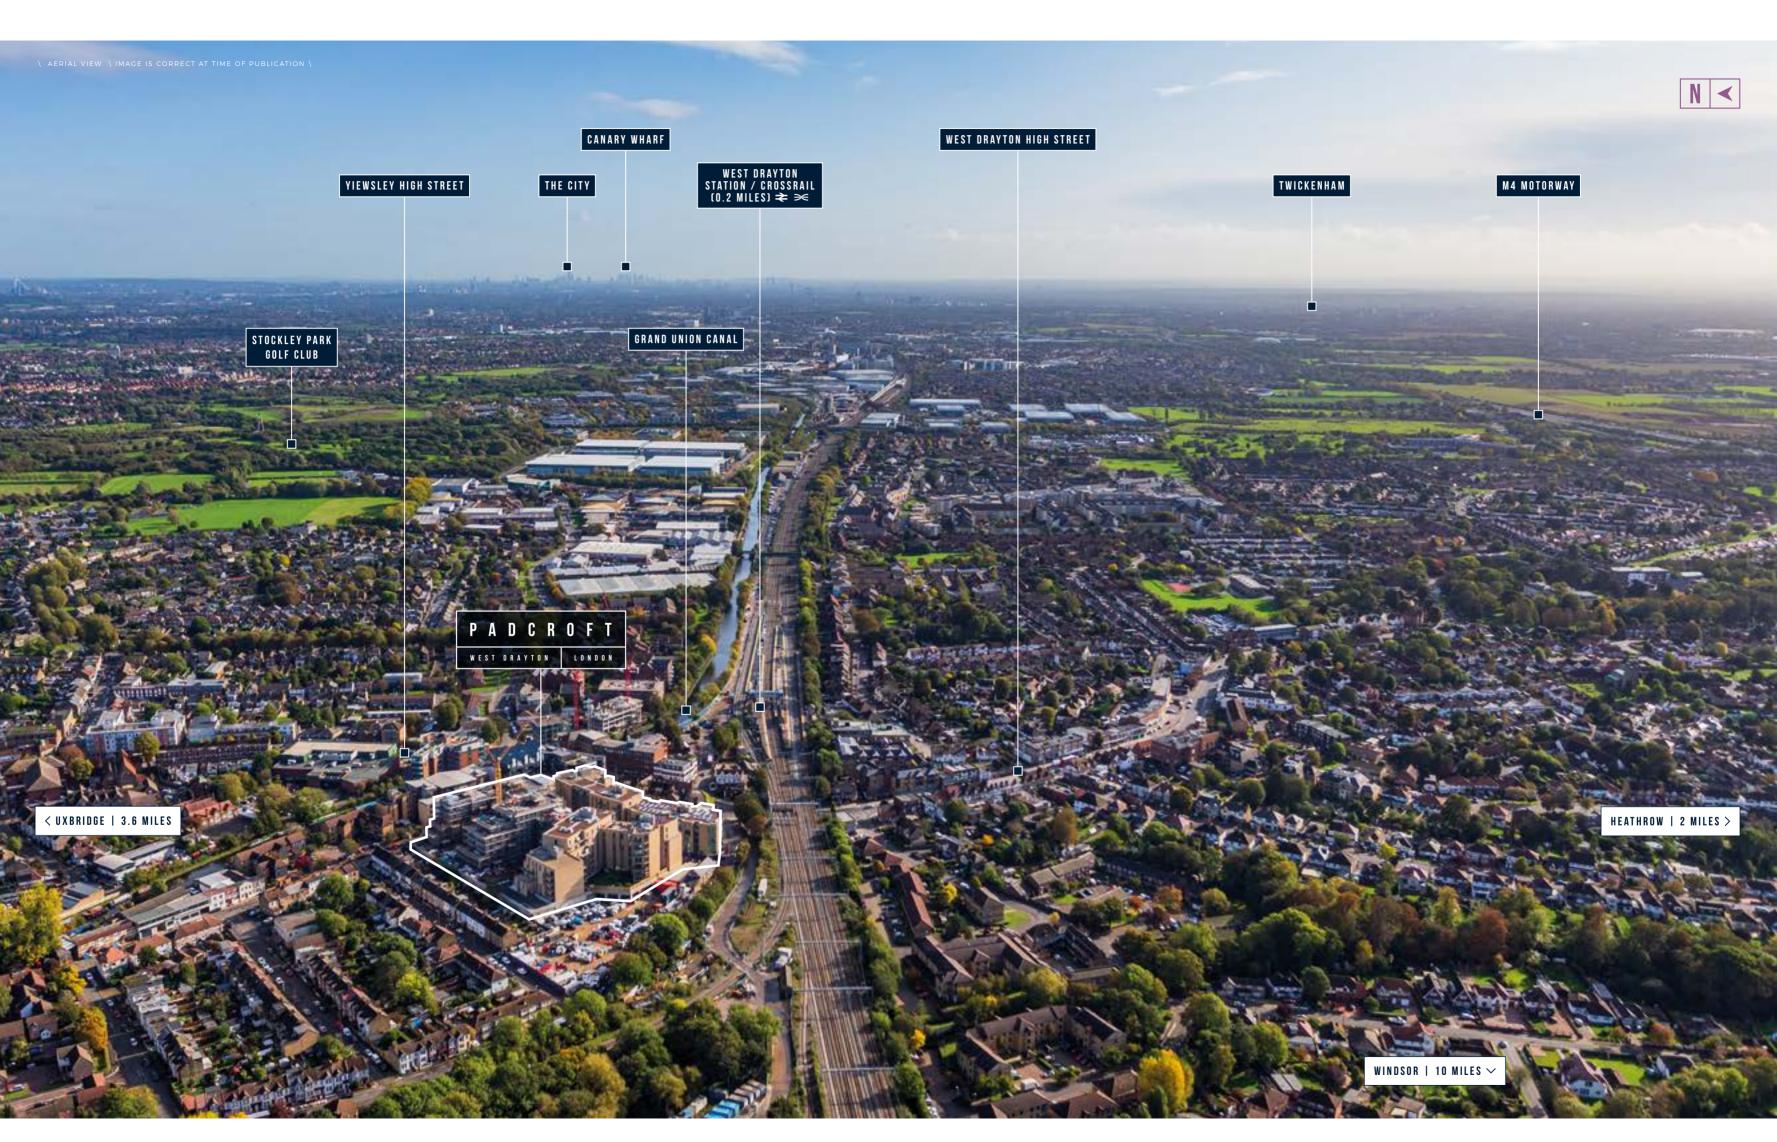

ROAD, RAIL AND AIR

From Padcroft, fast connections to Central London help you to enjoy one of the World's greatest cities. Abundant travel connections are available by rail, road and air, putting every essential destination within easy reach.

### **BY RAIL**

| Windsor                  | 20 min |
|--------------------------|--------|
| Heathrow Airport         | 21 min |
| Paddington Station       | 22 min |
| St Pancras International | 47 min |
| Canary Wharf             | 57 min |
|                          |        |

### BY ROAD

| M4 (Junction 4)   | 1.6 mile |
|-------------------|----------|
| Brunel University | 2.2 mile |
| Heathrow Airport  | 3.2 mile |
| M25 (Junction 15) | 3.5 mile |
| Windsor           | 9 mile   |
| Central London    | 17 mile  |
|                   |          |

### BY AIR

11

| Amsterdam | 1 hr 10 mins  |
|-----------|---------------|
| Dublin    | 1 hr 15 mins  |
| Berlin    | 1 hr 50 mins  |
| Rome      | 2 hrs 30 mins |
| Dubai     | 6 hrs 50 mins |
| New York  | 7 hrs 30 mins |
|           |               |

Sources: TfL, National Rail, Google Maps and heathrow.com.

THE DEVELOPMENT