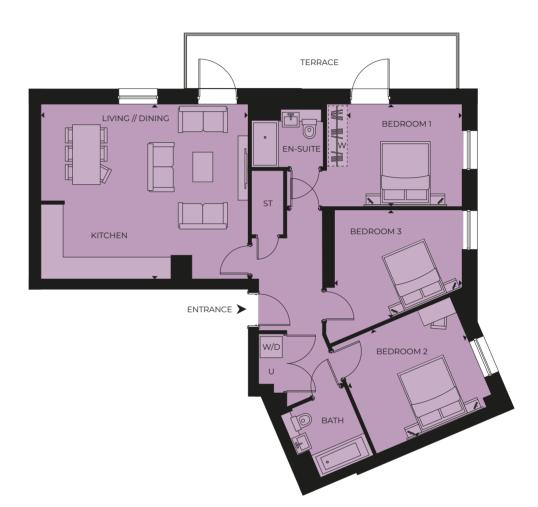

### **APARTMENT TYPE 52A**

3 BEDROOM

#### ACCOMMODATION

| Living/Kitchen/Dining | 7.70 m x 4.00 m | 25'2" x 13'1" |
|-----------------------|-----------------|---------------|
| Bedroom 1             | 4.70 m x 3.35 m | 15'4" x 10'9" |
| Bedroom 2             | 4.05 m x 2.65 m | 13'2" x 8'7"  |
| Bedroom 3             | 3.00 m x 2.60 m | 9'8" x 8'5"   |
| Total Area            | 102.1 sq m      | 1099 sq ft    |
| Terrace               | 17.1 sq m       | 184 sq ft     |