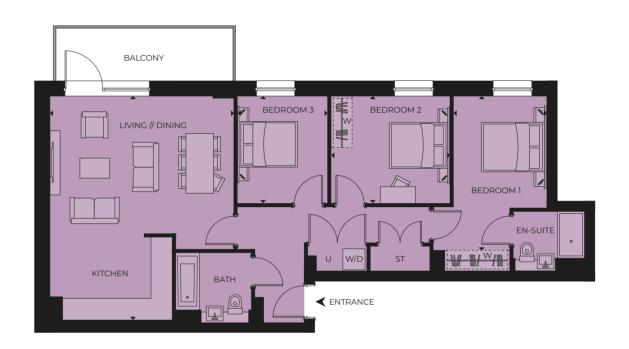

### **APARTMENT TYPE 59A**

3 BEDROOM

#### ACCOMMODATION

| Living/Kitchen/Dining | 6.55 m x 4.80 m | 21'5" x 15'7" |
|-----------------------|-----------------|---------------|
| Bedroom 1             | 3.27 m x 3.12 m | 10'7" x 10'3" |
| Bedroom 2             | 3.77 m x 3.12 m | 12'4" x 10'3" |
| Bedroom 3             | 3.12 m x 2.50 m | 10'3" x 8'2"  |
| Total Area            | 86.1 sq m       | 926.8 sq ft   |
| Balcony               | 8.1 sq m        | 87.1 sq ft    |