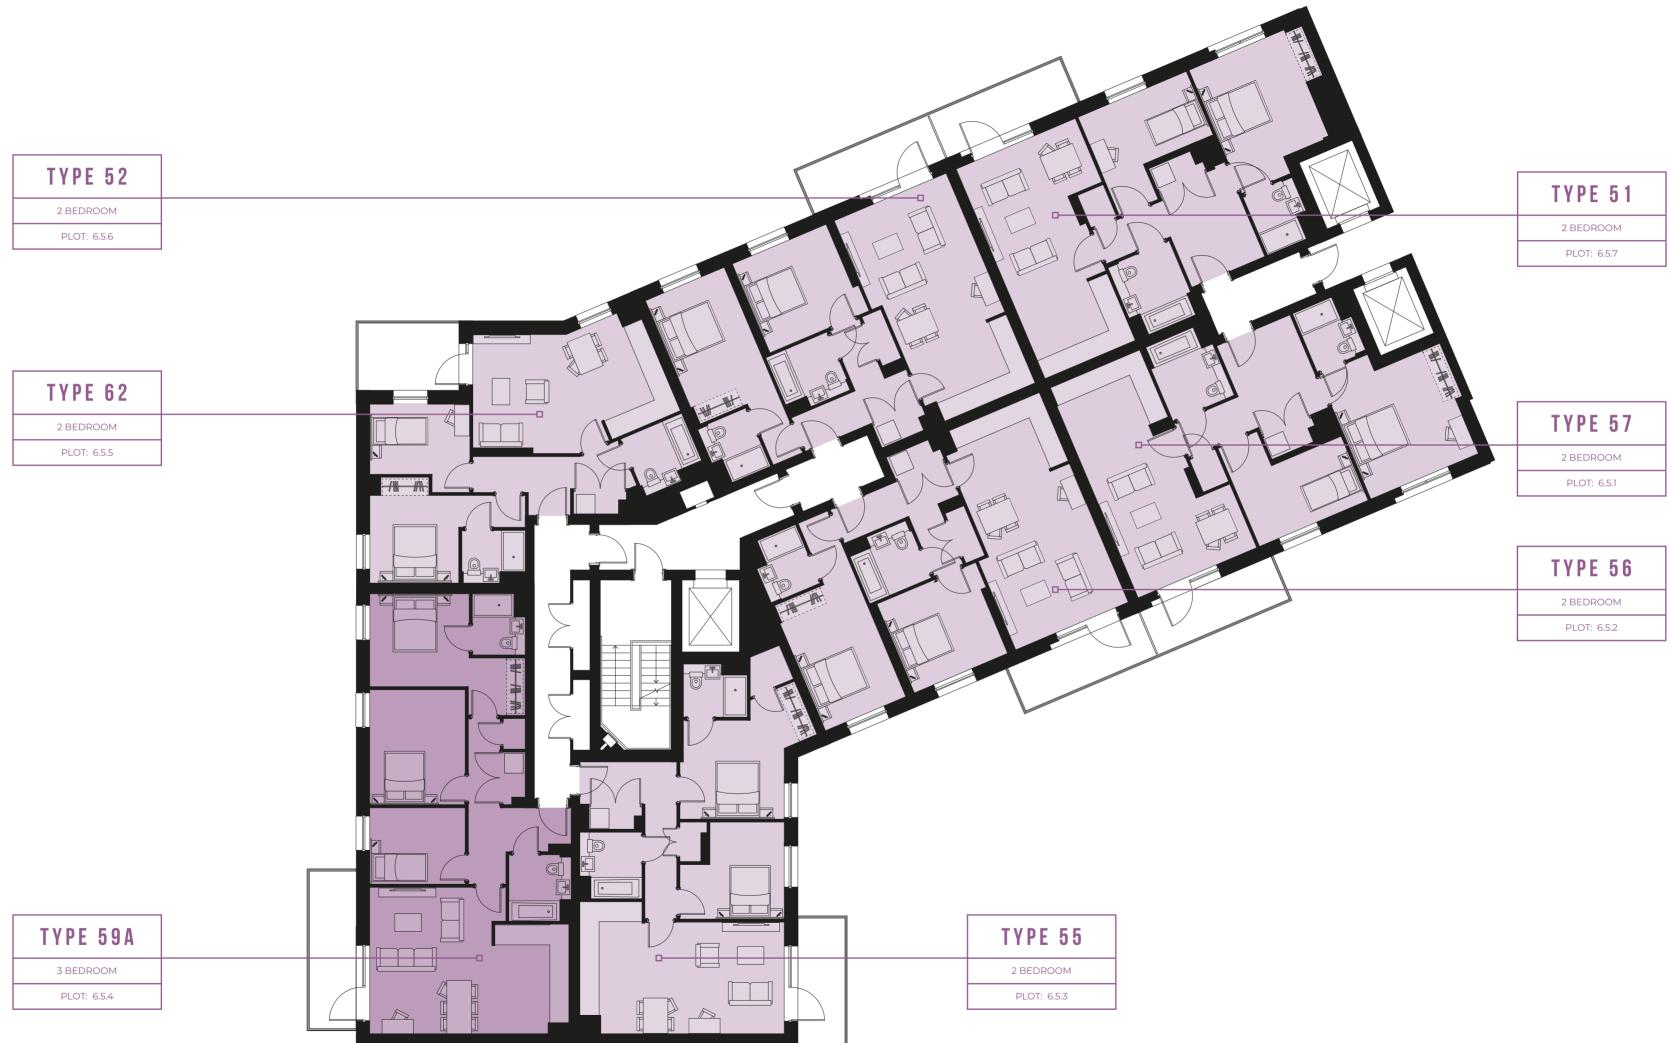

# BROUGHTON COURT APARTMENTS

Broughton Court is comprised of generously proportioned one, two and three bedroom apartments, benefiting from private balconies or terraces.

| Two Bedroom Apartments   |
|--------------------------|
| Three Bedroom Apartments |

### **APARTMENT TYPE 51**

2 BEDROOM

### **APARTMENT TYPE 55**

2 BEDROOM

### **APARTMENT TYPE 57**

2 BEDROOM

### **APARTMENT TYPE 59**

### **APARTMENT TYPE 59A**

3 BEDROOM

### **APARTMENT TYPE 62**

2 BEDROOM

BALCON