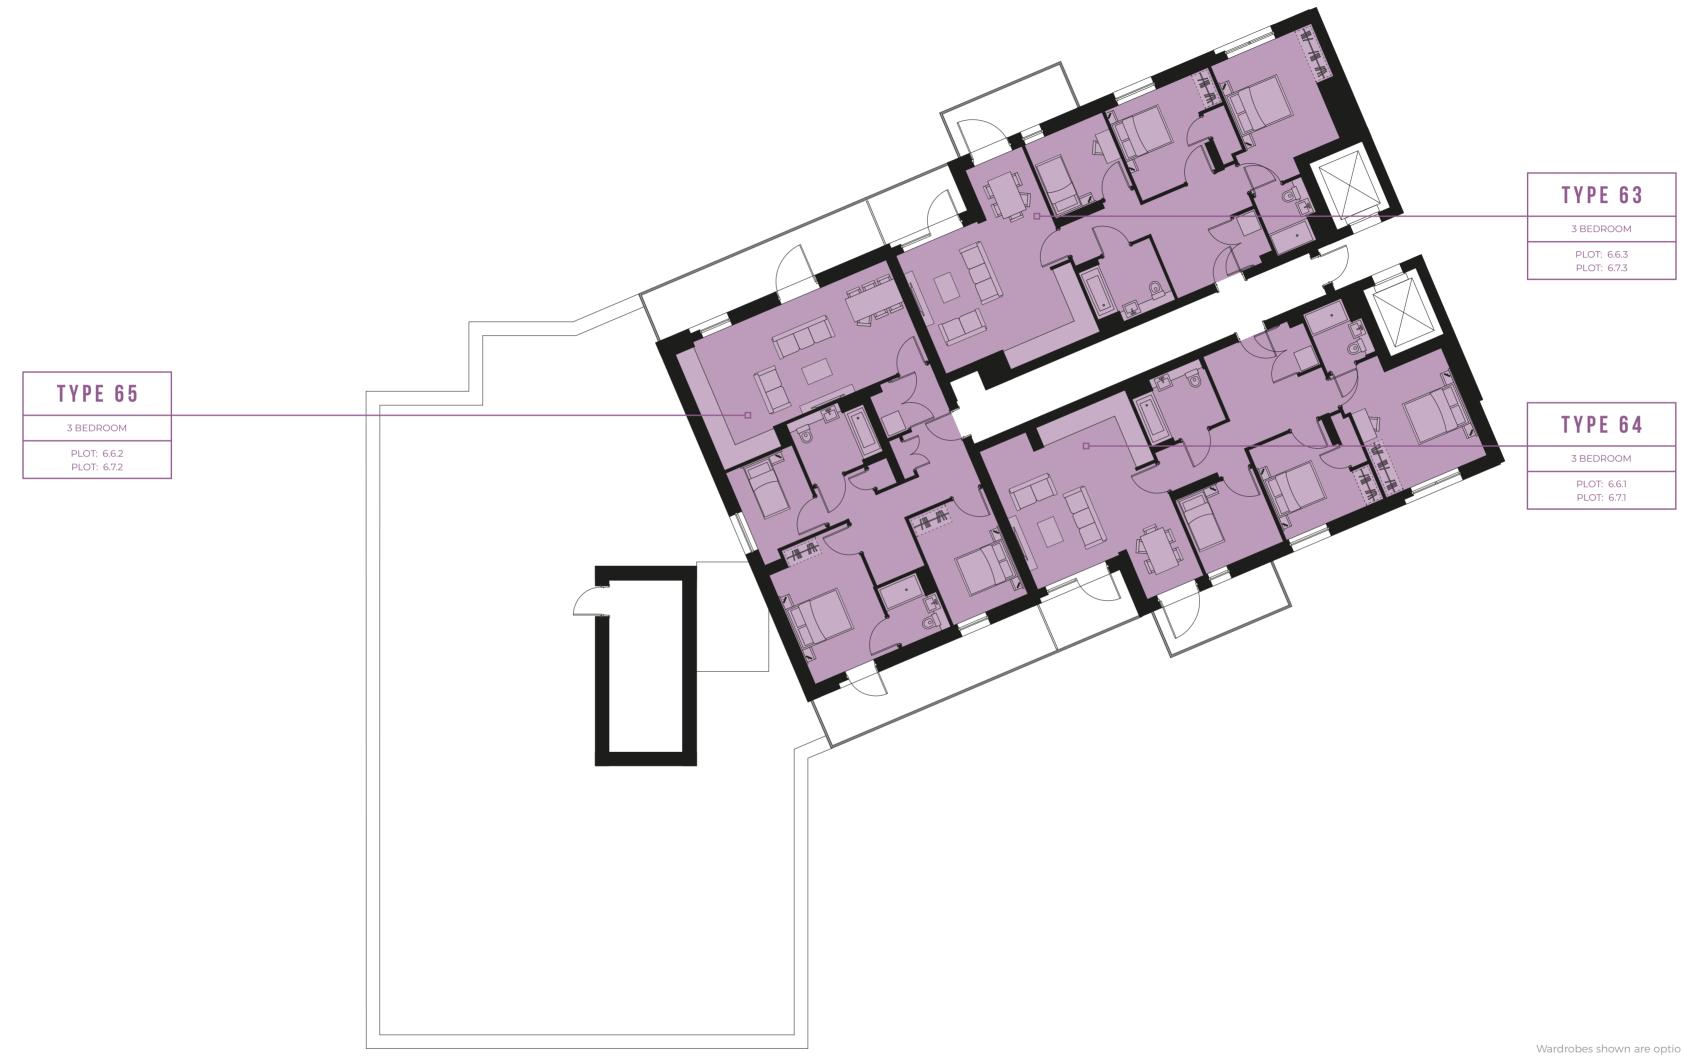

### **APARTMENT TYPE 63**

3 BEDROOM

ENTRANCE

### **APARTMENT TYPE 64**

3 BEDROOM

### **APARTMENT TYPE 65**

3 BEDROOM

| Ν |  |
|---|--|
|---|--|

PLOTS

6.6.2 6.7.2