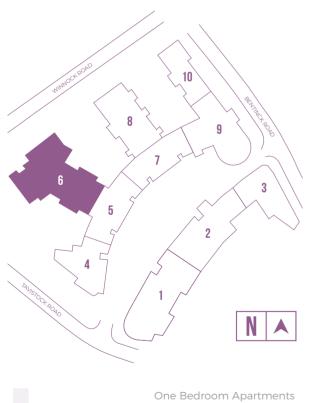

# BROUGHTON COURT APARTMENTS

Broughton Court is comprised of generously proportioned one, two and three bedroom apartments, benefiting from private balconies or terraces.

| Two Bedroom Apartments   |
|--------------------------|
| Three Bedroom Apartments |

All areas and dimensions have been taken from architect plans prior to construction therefore whilst the information is believed to be correct its accuracy cannot be guaranteed and does not form part of any contract. They are not intended to be used for carpet sizes or items of furniture. Purchasers must therefore rely on their own inspection to verify any information provided. All dimensions are within + or - 50mm.