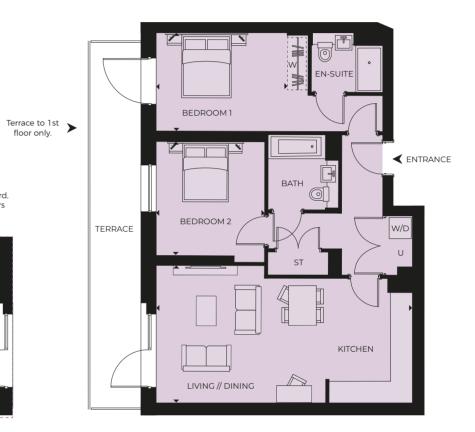

### **APARTMENT TYPE 51**

2 BEDROOM

#### ACCOMMODATION

| Living/Kitchen/Dining | 7.50 m x 4.20 (max) m | 24'6" x 13'7" |
|-----------------------|-----------------------|---------------|
| Bedroom 1             | 4.42 m x 3.40 m       | 14'5" x 11'1" |
| Bedroom 2             | 3.75 m x 3.50 m       | 12'3" x 11'5" |
| Total Area            | 80.2 sq m             | 863.3 sq ft   |
| Balcony               | 7.3 sq m              | 78.5 sq ft    |