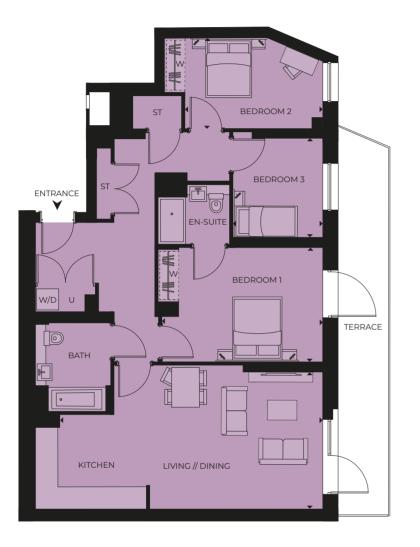

### **APARTMENT TYPE 52A**

3 BEDROOM

#### ACCOMMODATION

| Living/Kitchen/Dining | 7.70 m x 4.00 m | 25'2" x 13'1" |
|-----------------------|-----------------|---------------|
| Bedroom 1             | 4.70 m x 3.35 m | 15'4" x 10'9" |
| Bedroom 2             | 4.05 m x 2.65 m | 13'2" x 8'7"  |
| Bedroom 3             | 3.00 m x 2.60 m | 9'8" x 8'5"   |
| Total Area            | 102.1 sq m      | 1099 sq ft    |
| Terrace               | 17.1 sq m       | 184 sq ft     |