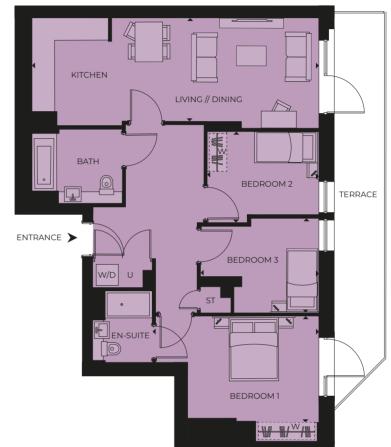

### **APARTMENT TYPE 58**

3 BEDROOM

#### ACCOMMODATION

| Living/Kitchen/Dining | 8.17 m x 4.27 m | 26'8" x 14'   |
|-----------------------|-----------------|---------------|
| Bedroom 1             | 4.07 m x 3.05 m | 13'4" x 10'   |
| Bedroom 2             | 4.12 m x 3.50 m | 13'5" x 11'5" |
| Bedroom 3             | 3.70 m x 2.85 m | 12'1" x 9'3"  |
| Total Area            | 111.2 sq m      | 1197.2 sq ft  |
| Balcony               | 11.2 sq m       | 120.5 sq ft   |