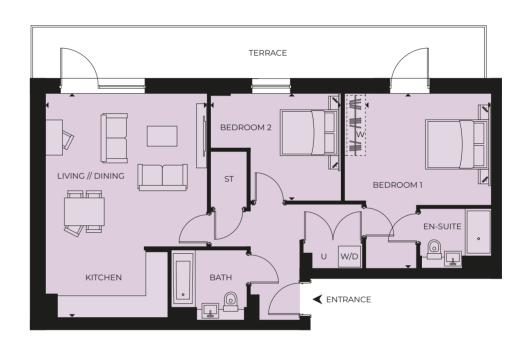

### **APARTMENT TYPE 58**

3 BEDROOM

#### ACCOMMODATION

| Living/Kitchen/Dining | 8.17 m x 4.27 m | 26'8" x 14'   |
|-----------------------|-----------------|---------------|
| Bedroom 1             | 4.07 m x 3.05 m | 13'4" x 10'   |
| Bedroom 2             | 4.12 m x 3.50 m | 13'5" x 11'5" |
| Bedroom 3             | 3.70 m x 2.85 m | 12'1" x 9'3"  |
| Total Area            | 111.2 sq m      | 1197.2 sq ft  |
| Balcony               | 11.2 sq m       | 120.5 sq ft   |