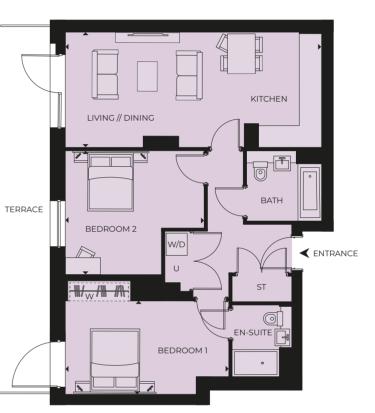

### **APARTMENT TYPE 55**

2 BEDROOM

#### ACCOMMODATION

| Living/Kitchen/Dining | 6.75 m x 3.67 m | 22'1" x 12'1" |
|-----------------------|-----------------|---------------|
| Bedroom 1             | 3.30 m x 3.25 m | 10'8" x 10'7" |
| Bedroom 2             | 3.42 m x 3.17 m | 11'2" x 10'4" |
| Total Area            | 75.2 sq m       | 809.5 sq ft   |
| Terrace               | 15 sq m         | 161 sq ft     |
| Balcony               | 6.5 sq m        | 69.9 sq ft    |