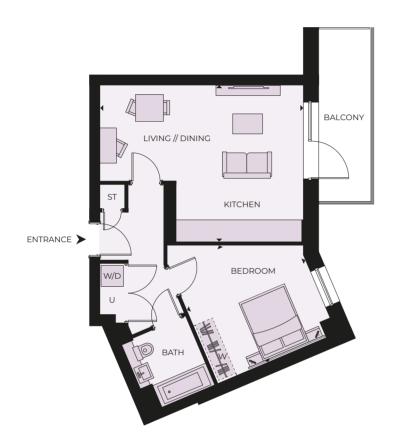

### **APARTMENT TYPE 53**

1 BEDROOM

#### ACCOMMODATION

| Living/Kitchen/Dining | 4.59 m x 5.98 m | 15' x 19'6"   |
|-----------------------|-----------------|---------------|
| Bedroom 1             | 3.77 m x 3.57 m | 12'4" x 11'7" |
| Total Area            | 52.6 sq m       | 566.2 sq ft   |
| Balcony               | 7.3 sq m        | 78.5 sq ft    |