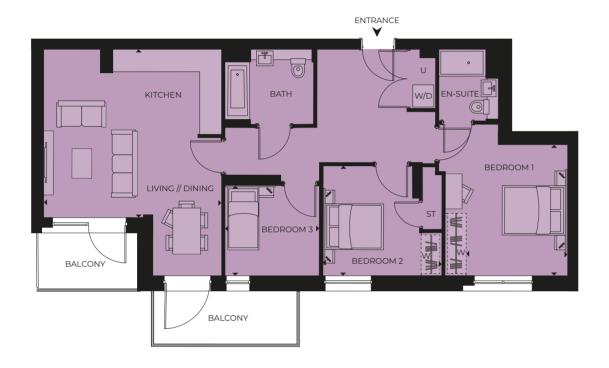

### **APARTMENT TYPE 63**

3 BEDROOM

ENTRANCE

#### ACCOMMODATION

| Living/Kitchen/Dining | 5.20 m x 4.90 m | 17'1" x 16'1" |
|-----------------------|-----------------|---------------|
| Bedroom 1             | 3.80 m x 2.97 m | 12'5" x 9'8"  |
| Bedroom 2             | 3.20 m x 2.80 m | 10'5" x 9'1"  |
| Bedroom 3             | 2.62 m x 2.67 m | 8'6" x 8'6"   |
| Total Area            | 91.4 sq m       | 983.8 sq ft   |
| Balconies (total)     | 11.2 sq m       | 120.5 sq ft   |