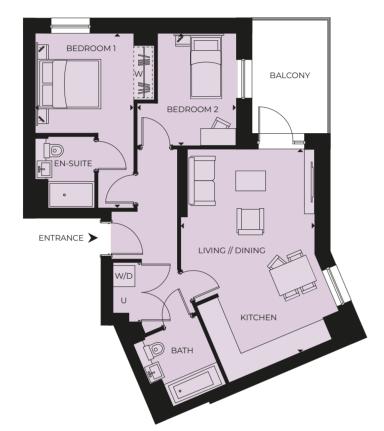

### **APARTMENT TYPE 51**

2 BEDROOM

#### ACCOMMODATION

| Living/Kitchen/Dining | 7.50 m x 4.20 (max) m | 24'6" x 13'7" |
|-----------------------|-----------------------|---------------|
| Bedroom 1             | 4.42 m x 3.40 m       | 14'5" x 11'1" |
| Bedroom 2             | 3.75 m x 3.50 m       | 12'3" x 11'5" |
| Total Area            | 80.2 sq m             | 863.3 sq ft   |
| Balcony               | 7.3 sq m              | 78.5 sq ft    |