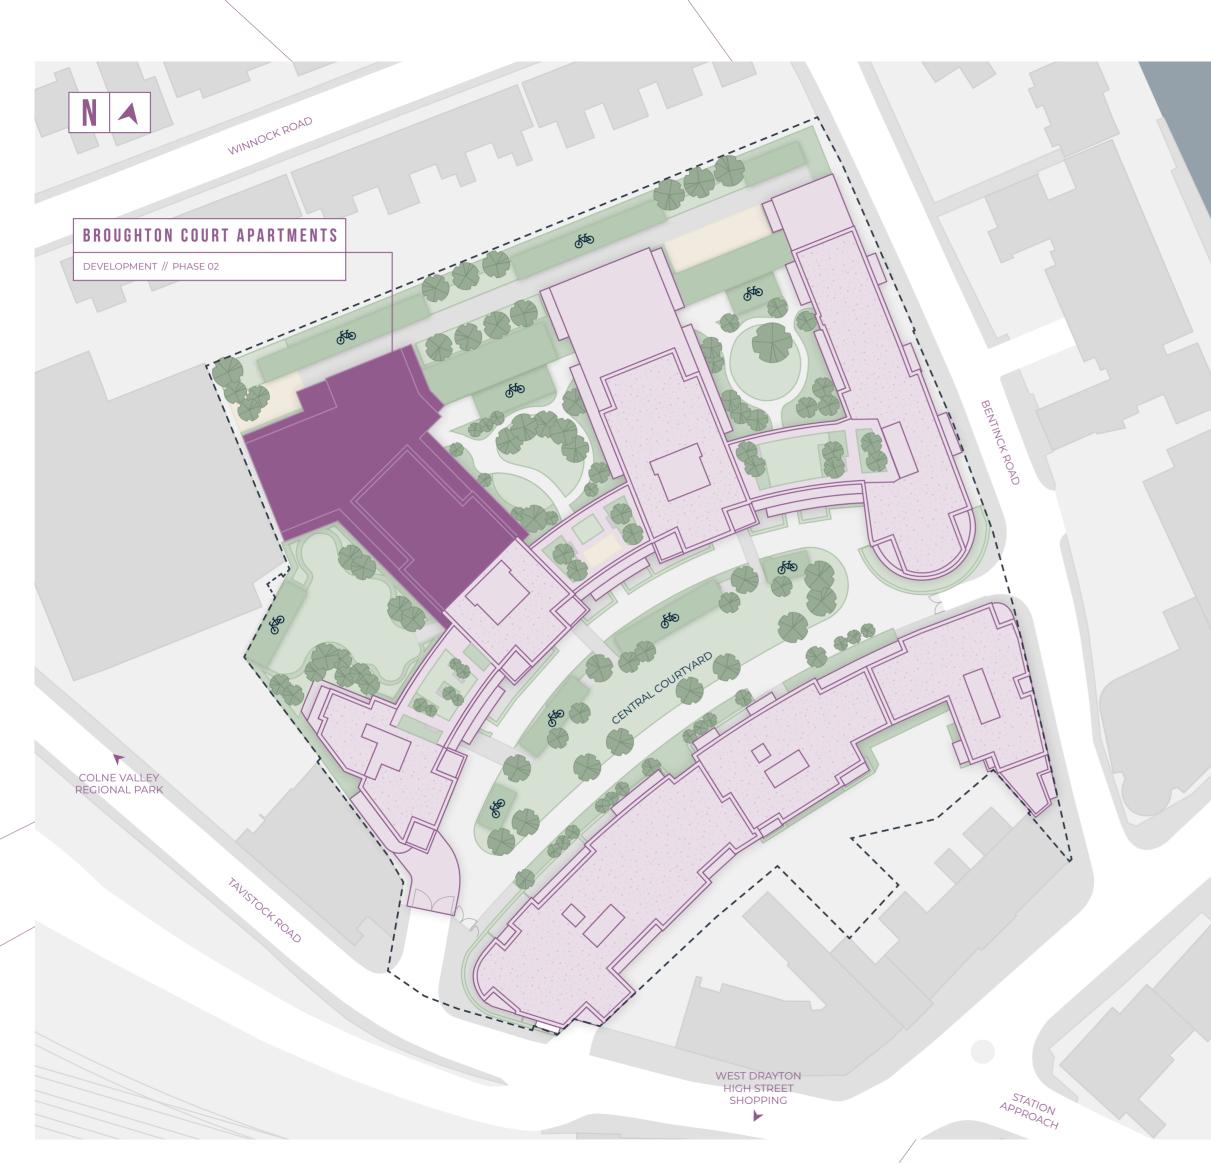

# STATEMENT LIVING

With a striking presence and beautifully landscaped grounds, Padcroft makes a big first impression.

DEVELOPMENT PLAN | PLAN IS INDICATIVE ONLY, NOT TO SCALE AND SUBJECT TO DETAILED DESIGN

# BROUGHTON COURT APARTMENTS

Broughton Court is comprised of generously proportioned one, two and three bedroom apartments, benefiting from private balconies or terraces.

| Two Bedroom Apartments   |
|--------------------------|
| Three Bedroom Apartments |