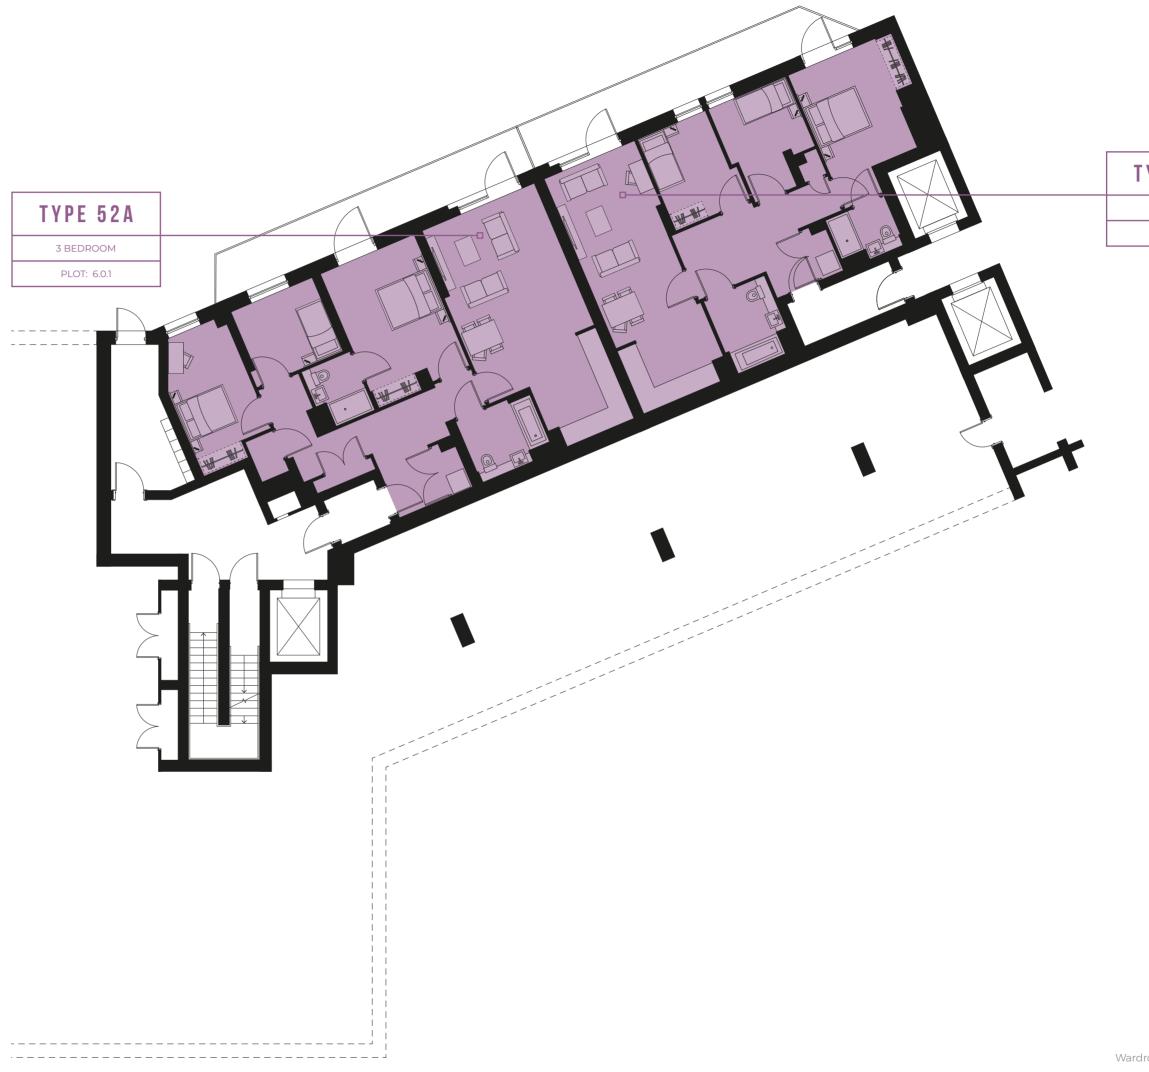

### **APARTMENT TYPE 52A**

3 BEDROOM

#### ACCOMMODATION

| Living/Kitchen/Dining | 7.70 m x 4.00 m | 25'2" x 13'1" |
|-----------------------|-----------------|---------------|
| Bedroom 1             | 4.70 m x 3.35 m | 15'4" x 10'9" |
| Bedroom 2             | 4.05 m x 2.65 m | 13'2" x 8'7"  |
| Bedroom 3             | 3.00 m x 2.60 m | 9'8" x 8'5"   |
| Total Area            | 102.1 sq m      | 1099 sq ft    |
| Terrace               | 17.1 sq m       | 184 sq ft     |

| 7 | N |
|---|---|
|   |   |
|   |   |
|   |   |
|   |   |

PLOTS 6.0.1