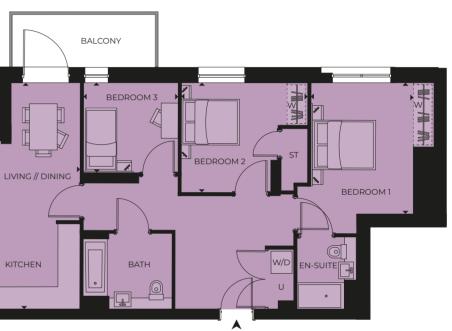

### **APARTMENT TYPE 59A**

3 BEDROOM

#### ACCOMMODATION

| Living/Kitchen/Dining | 6.55 m x 4.80 m | 21'5" x 15'7" |
|-----------------------|-----------------|---------------|
| Bedroom 1             | 3.27 m x 3.12 m | 10'7" x 10'3" |
| Bedroom 2             | 3.77 m x 3.12 m | 12'4" x 10'3" |
| Bedroom 3             | 3.12 m x 2.50 m | 10'3" x 8'2"  |
| Total Area            | 86.1 sq m       | 926.8 sq ft   |
| Balcony               | 8.1 sq m        | 87.1 sq ft    |