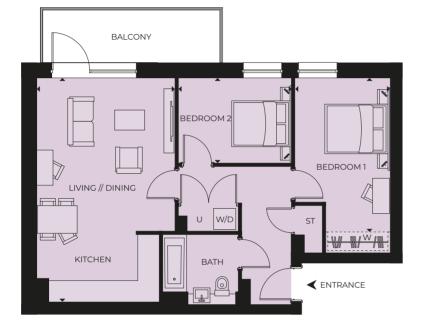

### **APARTMENT TYPE 54**

2 BEDROOM

#### ACCOMMODATION

| Living/Kitchen/Dining | 6.57 m x 4.02 m | 21'6" x 13'2" |
|-----------------------|-----------------|---------------|
| Bedroom 1             | 4.50 m x 2.72 m | 14'8" x 8'9"  |
| Bedroom 2             | 3.35 m x 2.49 m | 10' x 8'2"    |
| Total Area            | 64.5 sq m       | 694.3 sq ft   |
| Balcony               | 8.1 sq m        | 87.1 sq ft    |