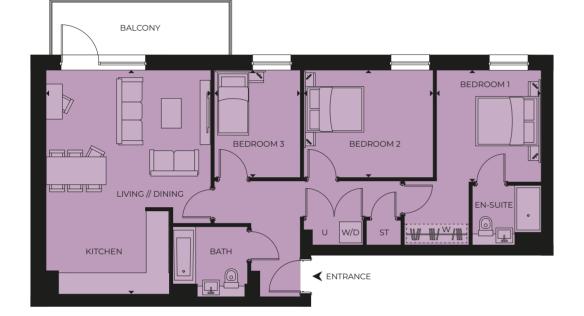

### **APARTMENT TYPE 64**

3 BEDROOM

#### ACCOMMODATION

| Living/Kitchen/Dining | 5.20 m x 4.90 m | 17'1" x 16'1" |
|-----------------------|-----------------|---------------|
| Bedroom 1             | 3.80 m x 2.97 m | 12'5" x 9'8"  |
| Bedroom 2             | 3.20 m x 2.80 m | 10'5" x 9'1"  |
| Bedroom 3             | 2.62 m x 2.67 m | 8'6" x 8'6"   |
| Total Area            | 91.4 sq m       | 983.8 sq ft   |
| Balconies (total)     | 11.2 sq m       | 120.5 sq ft   |