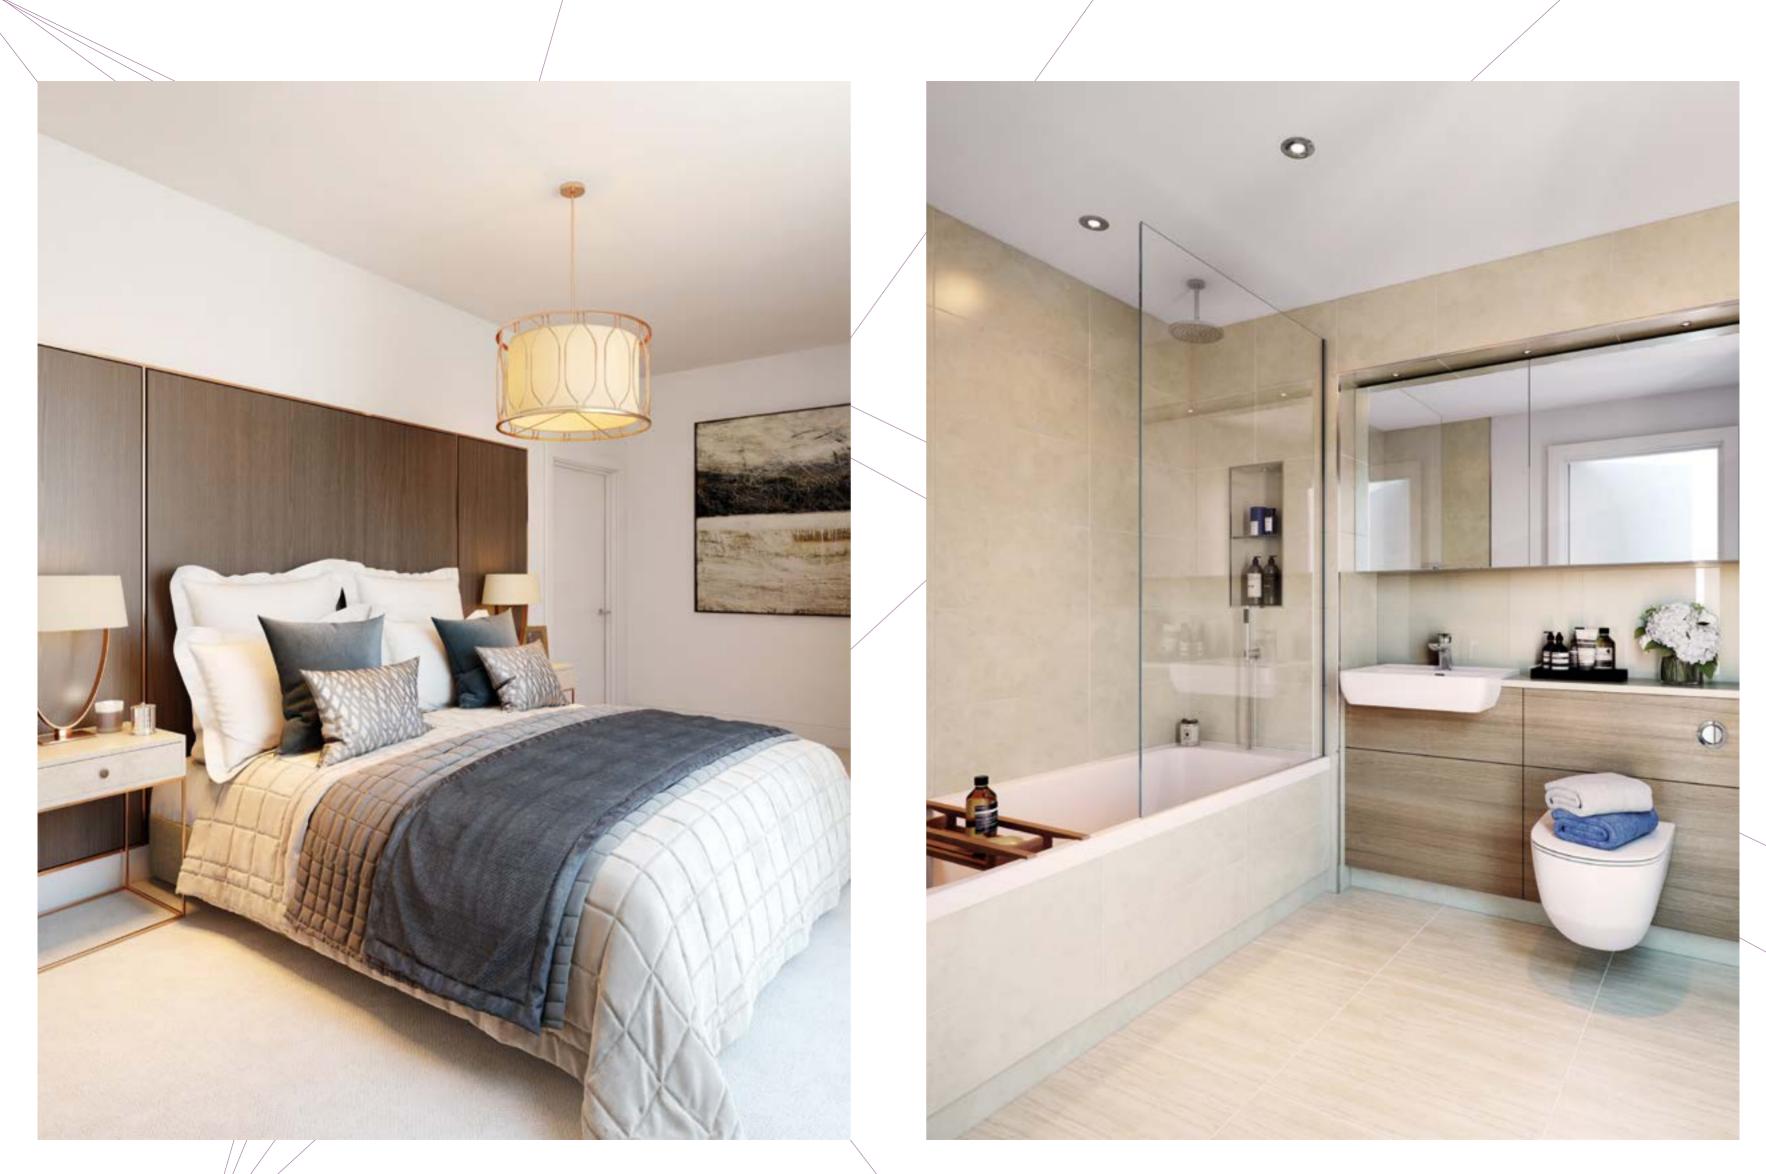

# **SUPERIOR** STYLING

Elegant finishing and high specification fittings make these homes to be proud of.

#### BATHROOM & EN-SUITES

- White sanitaryware to the bathroom and en-suite.
- Brassware to the bathroom and en-suite.
- Ceramic tiles to floors. Ceramic full height wall tiles to wet areas.
- handheld shower to the bath.
- Glass shower screen.
- Shaver socket to the bathroom and en-suite.

- Stainless steel finish door
- Matt white paint finish to walls.
- All apartments are covered by
- Fully fitted contemporary kitchen units with soft close mechanism
- glass splashback to underside
- (located in the hall cupboard).
- Shower fixed overhead and

#### HEATING

- Wet underfloor heating to living area and bedrooms.
- Chrome, electric heated towel rail to the bathroom and en-suite.