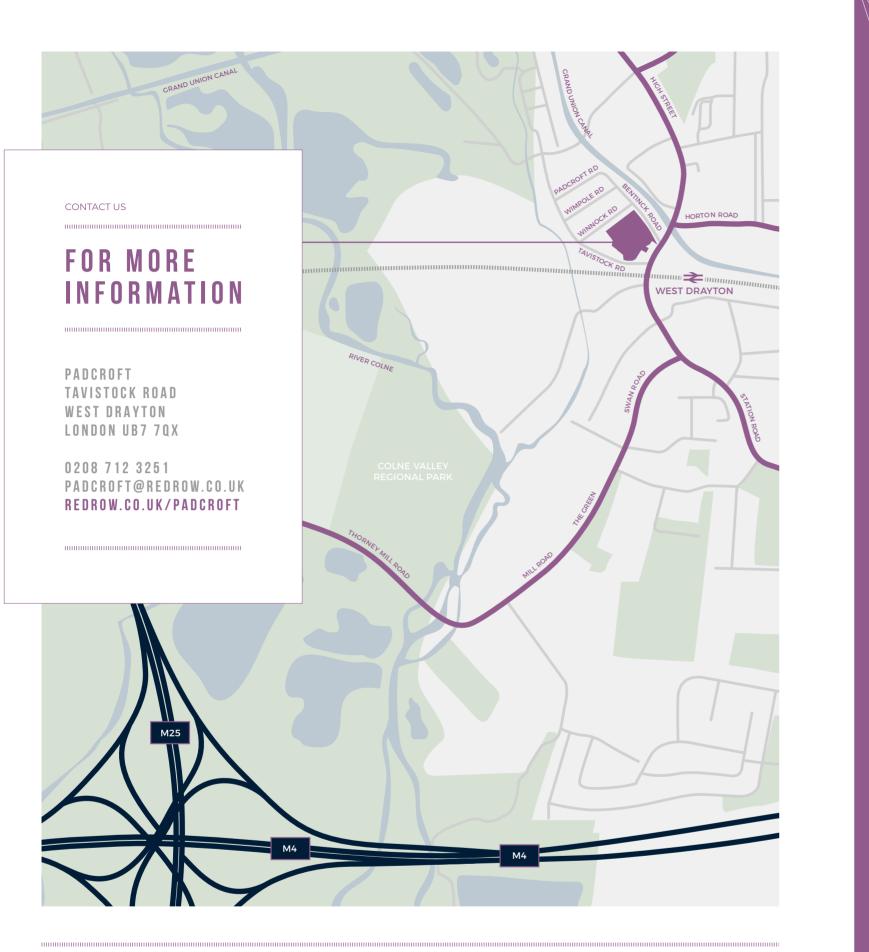

ROAD, RAIL AND AIR

From Padcroft, fast connections to Central London help you to enjoy one of the World's greatest cities. Abundant travel connections are available by rail, road and air, putting every essential destination within easy reach.

### **BY RAIL**

| Windsor                  | 20 min |
|--------------------------|--------|
| Heathrow Airport         | 21 min |
| Paddington Station       | 22 min |
| St Pancras International | 47 min |
| Canary Wharf             | 57 min |
|                          |        |

### BY ROAD

| M4 (Junction 4)   | 1.6 mile |
|-------------------|----------|
| Brunel University | 2.2 mile |
| Heathrow Airport  | 3.2 mile |
| M25 (Junction 15) | 3.5 mile |
| Windsor           | 9 mile   |
| Central London    | 17 mile  |
|                   |          |

### BY AIR

11

| Amsterdam | 1 hr 10 mins  |
|-----------|---------------|
| Dublin    | 1 hr 15 mins  |
| Berlin    | 1 hr 50 mins  |
| Rome      | 2 hrs 30 mins |
| Dubai     | 6 hrs 50 mins |
| New York  | 7 hrs 30 mins |
|           |               |

Sources: TfL, National Rail, Google Maps and heathrow.com.

THE DEVELOPMENT