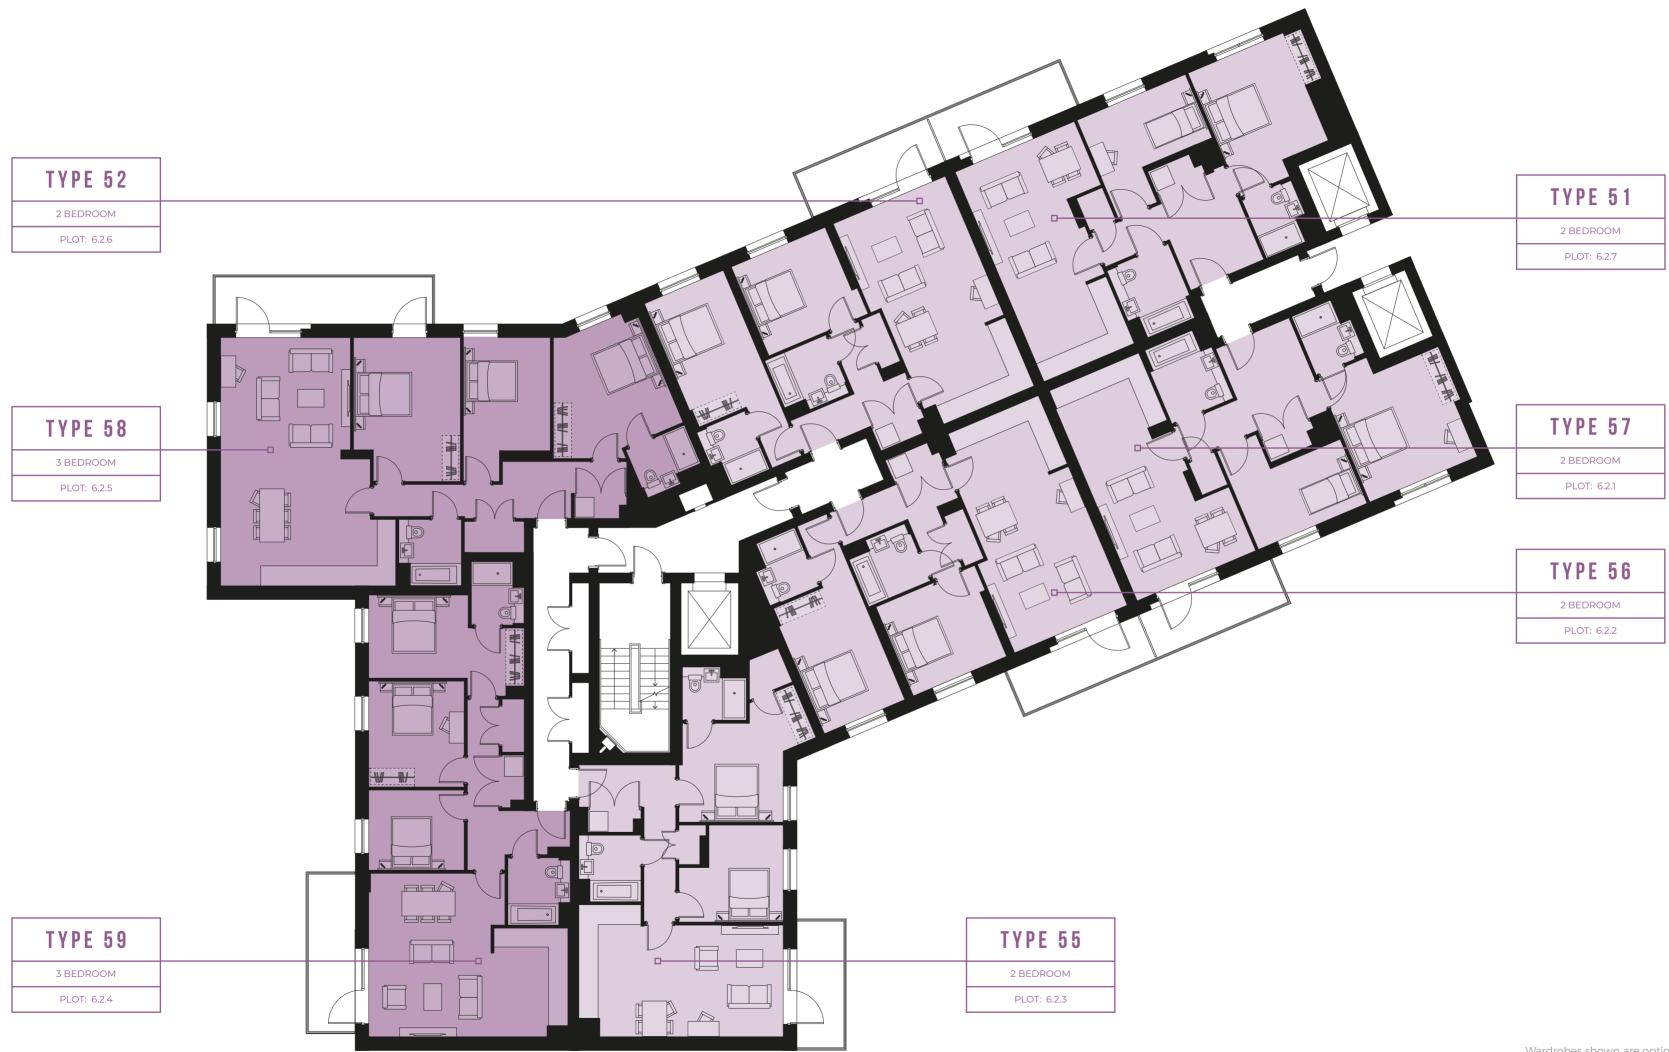

### **APARTMENT TYPE 51**

2 BEDROOM

#### ACCOMMODATION

| Living/Kitchen/Dining | 7.50 m x 4.20 (max) m | 24'6" x 13'7" |
|-----------------------|-----------------------|---------------|
| Bedroom 1             | 4.42 m x 3.40 m       | 14'5" x 11'1" |
| Bedroom 2             | 3.75 m x 3.50 m       | 12'3" x 11'5" |
| Total Area            | 80.2 sq m             | 863.3 sq ft   |
| Balcony               | 7.3 sq m              | 78.5 sq ft    |

| PLOTS | 5     |       |       |       |
|-------|-------|-------|-------|-------|
| 6.1.8 | 6.2.7 | 6.3.7 | 6.4.7 | 6.5.7 |

| ACCOMMODATION         |                 |               |
|-----------------------|-----------------|---------------|
| Living/Kitchen/Dining | 7.47 m x 4.00 m | 14'7" x 13'1" |
| Bedroom 1             | 3.80 m x 2.82 m | 12'5" x 9'3"  |
| Bedroom 2             | 3.30 m x 3.20 m | 10'8" x 10'4" |
| Total Area            | 77.2 sq m       | 831 sq ft     |
| Balcony               | 7.3 sq m        | 78.5 sq ft    |

### **APARTMENT TYPE 55**

2 BEDROOM

#### ACCOMMODATION

| Living/Kitchen/Dining | 6.75 m x 3.67 m | 22'1" x 12'1" |
|-----------------------|-----------------|---------------|
| Bedroom 1             | 3.30 m x 3.25 m | 10'8" x 10'7" |
| Bedroom 2             | 3.42 m x 3.17 m | 11'2" x 10'4" |
| Total Area            | 75.2 sq m       | 809.5 sq ft   |
| Terrace               | 15 sq m         | 161 sq ft     |
| Balcony               | 6.5 sq m        | 69.9 sq ft    |

| PLOTS |  | N |  |
|-------|--|---|--|
| PLOTS |  |   |  |
| PLOTS |  |   |  |

| ACCOMMODATION         |                 |               |
|-----------------------|-----------------|---------------|
| Living/Kitchen/Dining | 7.50 m x 4.00 m | 24'6" x 13'1" |
| Bedroom 1             | 3.82 m x 2.87 m | 12'5" x 9'4"  |
| Bedroom 2             | 3.35 m x 3.17 m | 10'9" x 10'4" |
| Total Area            | 77.2 sq m       | 831 sq ft     |
| Terrace               | 16 sq m         | 174 sq ft     |
| Balcony               | 7.3 sq m        | 78.5 sq ft    |

### **APARTMENT TYPE 57**

2 BEDROOM

#### ACCOMMODATION

| Living/Kitchen/Dining | 7.50 m x 4.20 m | 24'6" x 13'7" |
|-----------------------|-----------------|---------------|
| Bedroom 1             | 4.42 m x 3.75 m | 14'5" x 12'3" |
| Bedroom 2             | 3.90 m x 3.50 m | 12'7" x 11'5" |
| Total Area            | 80.7 sq m       | 868.7 sq ft   |
| Balcony               | 7.3 sq m        | 78.5 sq ft    |

PLOTS

6.2.1 6.3.1 6.4.1 6.5.1

| AC | COM | 1MOE | NOITA |
|----|-----|------|-------|

| ACCOMMODATION         |                 |               |
|-----------------------|-----------------|---------------|
| Living/Kitchen/Dining | 7.52 m x 3.37 m | 24'6" x 11'1" |
| Bedroom 1             | 4.77 m x 2.72 m | 15'7" x 8'9"  |
| Bedroom 2             | 4.05 m x 3.57 m | 13'3" x 11'7" |
| Total Area            | 74.2 sq m       | 799 sq ft     |
| Terrace               | 16 sq m         | 172 sq ft     |

### **APARTMENT TYPE 58**

3 BEDROOM

#### ACCOMMODATION

| Living/Kitchen/Dining | 8.17 m x 4.27 m | 26'8" x 14'   |
|-----------------------|-----------------|---------------|
| Bedroom 1             | 4.07 m x 3.05 m | 13'4" x 10'   |
| Bedroom 2             | 4.12 m x 3.50 m | 13'5" x 11'5" |
| Bedroom 3             | 3.70 m x 2.85 m | 12'1" x 9'3"  |
| Total Area            | 111.2 sq m      | 1197.2 sq ft  |
| Balcony               | 11.2 sq m       | 120.5 sq ft   |

### **APARTMENT TYPE 59**

### **APARTMENT TYPE 59A**

3 BEDROOM

#### ACCOMMODATION

| Living/Kitchen/Dining | 6.55 m x 4.80 m | 21'5" x 15'7" |
|-----------------------|-----------------|---------------|
| Bedroom 1             | 3.27 m x 3.12 m | 10'7" x 10'3" |
| Bedroom 2             | 3.77 m x 3.12 m | 12'4" x 10'3" |
| Bedroom 3             | 3.12 m x 2.50 m | 10'3" x 8'2"  |
| Total Area            | 86.1 sq m       | 926.8 sq ft   |
| Balcony               | 8.1 sq m        | 87.1 sq ft    |