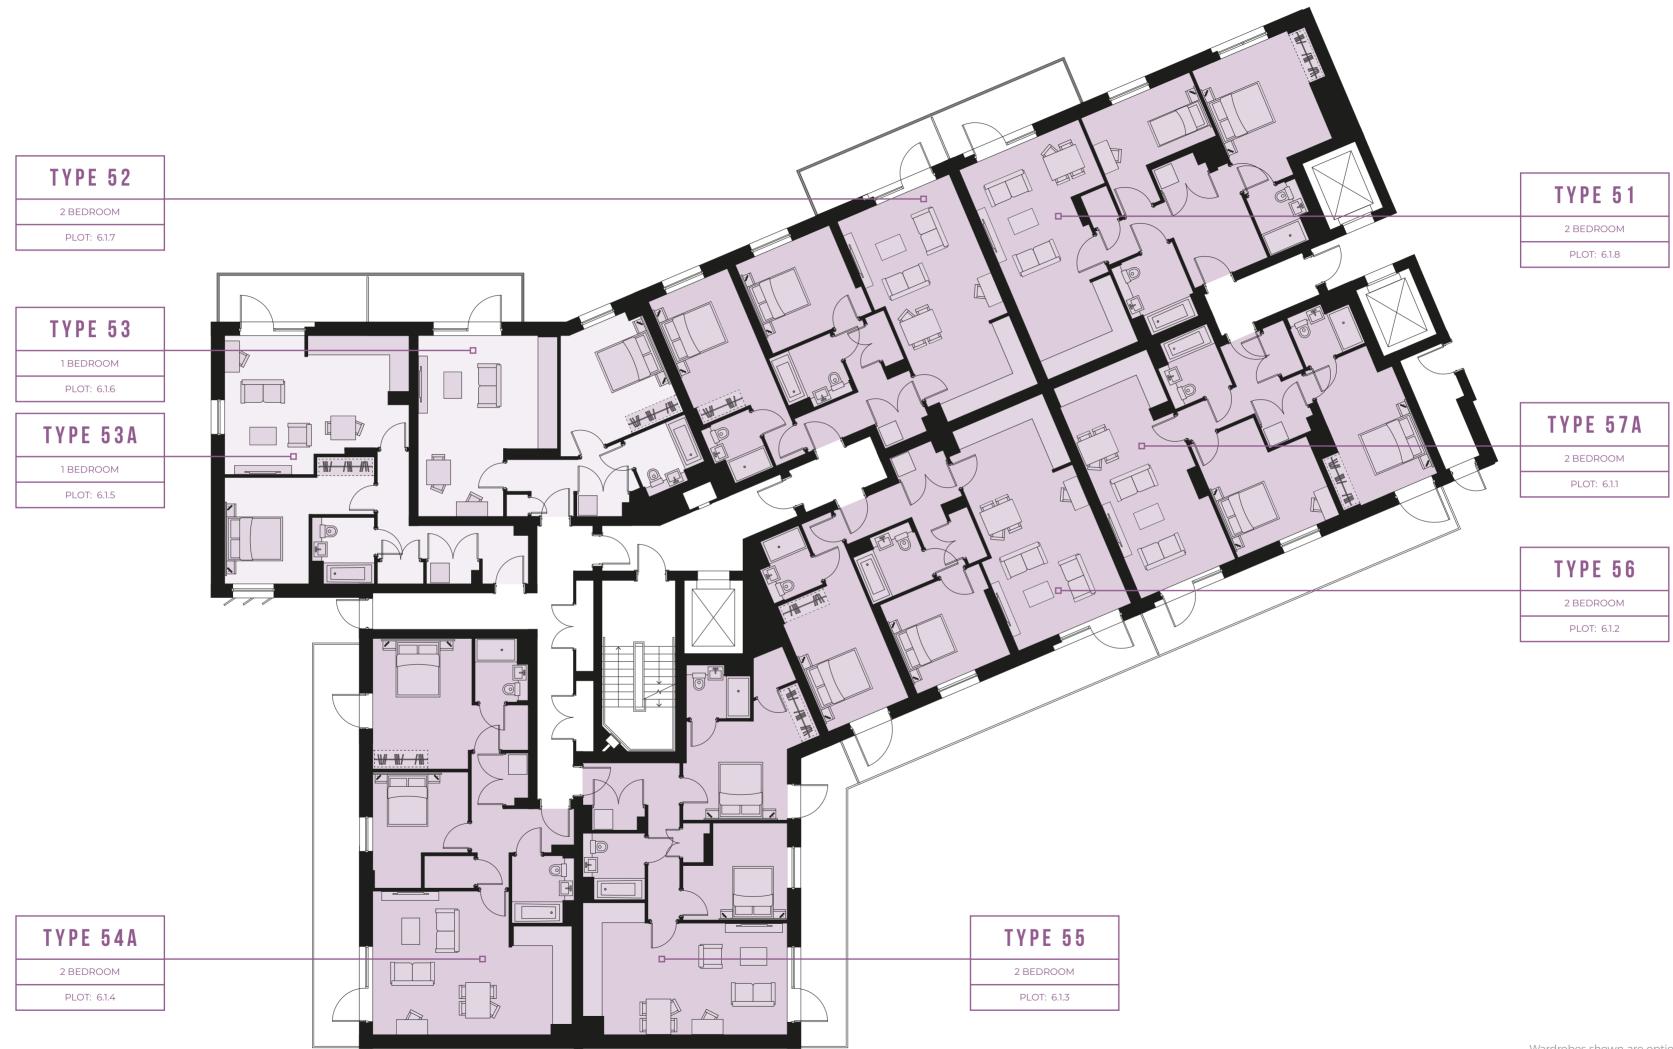

### **APARTMENT TYPE 51**

2 BEDROOM

#### ACCOMMODATION

| Living/Kitchen/Dining | 7.50 m x 4.20 (max) m | 24'6" x 13'7" |
|-----------------------|-----------------------|---------------|
| Bedroom 1             | 4.42 m x 3.40 m       | 14'5" x 11'1" |
| Bedroom 2             | 3.75 m x 3.50 m       | 12'3" x 11'5" |
| Total Area            | 80.2 sq m             | 863.3 sq ft   |
| Balcony               | 7.3 sq m              | 78.5 sq ft    |

| PLOTS | 5     |       |       |       |
|-------|-------|-------|-------|-------|
| 6.1.8 | 6.2.7 | 6.3.7 | 6.4.7 | 6.5.7 |

| ACCOMMODATION         |                 |               |
|-----------------------|-----------------|---------------|
| Living/Kitchen/Dining | 7.47 m x 4.00 m | 14'7" x 13'1" |
| Bedroom 1             | 3.80 m x 2.82 m | 12'5" x 9'3"  |
| Bedroom 2             | 3.30 m x 3.20 m | 10'8" x 10'4" |
| Total Area            | 77.2 sq m       | 831 sq ft     |
| Balcony               | 7.3 sq m        | 78.5 sq ft    |

### **APARTMENT TYPE 53**

1 BEDROOM

#### ACCOMMODATION

| Living/Kitchen/Dining | 4.59 m x 5.98 m | 15' x 19'6"   |
|-----------------------|-----------------|---------------|
| Bedroom 1             | 3.77 m x 3.57 m | 12'4" x 11'7" |
| Total Area            | 52.6 sq m       | 566.2 sq ft   |
| Balcony               | 7.3 sq m        | 78.5 sq ft    |

| N |  |
|---|--|
|---|--|

| ACC |         | 10DAT |      |
|-----|---------|-------|------|
| ACC | UNIVII. | IUDAI | IUIN |

| 6.07 m x 4.57 m       | 19'5" x 15'                        |
|-----------------------|------------------------------------|
| 3.47 m x 4.90 (max) m | 11'4" x 16'1"                      |
| 57.1 sq m             | 621.1 sq ft                        |
| 7.9 sq m              | 85 sq ft                           |
|                       | 3.47 m x 4.90 (max) m<br>57.1 sq m |

### **APARTMENT TYPE 54**

2 BEDROOM

#### ACCOMMODATION

| Living/Kitchen/Dining | 6.57 m x 4.02 m | 21'6" x 13'2" |
|-----------------------|-----------------|---------------|
| Bedroom 1             | 4.50 m x 2.72 m | 14'8" x 8'9"  |
| Bedroom 2             | 3.35 m x 2.49 m | 10' x 8'2"    |
| Total Area            | 64.5 sq m       | 694.3 sq ft   |
| Balcony               | 8.1 sq m        | 87.1 sq ft    |

| PLOTS |       |
|-------|-------|
| 6.3.4 | 6.4.4 |

| ACCOMMODATION         |                       |               |
|-----------------------|-----------------------|---------------|
| Living/Kitchen/Dining | 6.57 m x 4.72 m       | 21'6" x 14'   |
| Bedroom 1             | 3.67 m x 5.10 (max) m | 12'1" x 16'7" |
| Bedroom 2             | 3.80 m x 3.12 m       | 12'4" x 10'3" |
| Total Area            | 78.3 sq m             | 842.8 sq ft   |
| Terrace               | 19.9 sq m             | 214.2 sq ft   |

### **APARTMENT TYPE 55**

2 BEDROOM

#### ACCOMMODATION

| Living/Kitchen/Dining | 6.75 m x 3.67 m | 22'1" x 12'1" |
|-----------------------|-----------------|---------------|
| Bedroom 1             | 3.30 m x 3.25 m | 10'8" x 10'7" |
| Bedroom 2             | 3.42 m x 3.17 m | 11'2" x 10'4" |
| Total Area            | 75.2 sq m       | 809.5 sq ft   |
| Terrace               | 15 sq m         | 161 sq ft     |
| Balcony               | 6.5 sq m        | 69.9 sq ft    |

| PLOTS |  | N |  |
|-------|--|---|--|
| PLOTS |  |   |  |
| PLOTS |  |   |  |

| ACCOMMODATION         |                 |               |
|-----------------------|-----------------|---------------|
| Living/Kitchen/Dining | 7.50 m x 4.00 m | 24'6" x 13'1" |
| Bedroom 1             | 3.82 m x 2.87 m | 12'5" x 9'4"  |
| Bedroom 2             | 3.35 m x 3.17 m | 10'9" x 10'4" |
| Total Area            | 77.2 sq m       | 831 sq ft     |
| Terrace               | 16 sq m         | 174 sq ft     |
| Balcony               | 7.3 sq m        | 78.5 sq ft    |