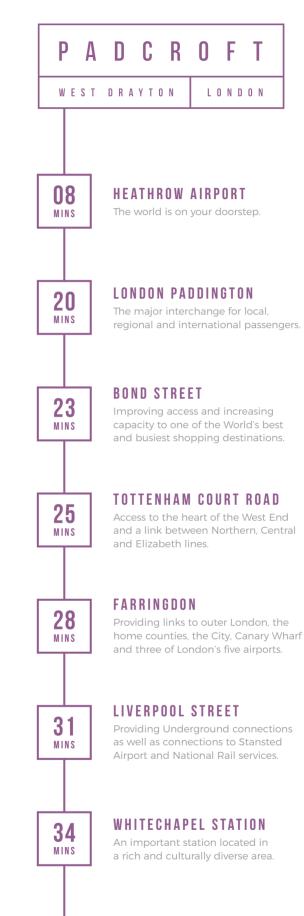

# C R O S S R A I L C O N N E C T I V I T Y

Located directly opposite Padcroft, West Drayton's Crossrail station (Elizabeth line) is on its way. Set to transform London's travel network, this will provide direct access to the West End and the City – making Padcroft an even more exciting address.

Travel time to Bond Street will be just over 20 minutes - giving you easy access to London's world-leading shops, bars and dining destinations. Commuters are also well-served, with the Elizabeth line connecting directly to the capital's key commercial districts at Liverpool Street and Canary Wharf.

#### CANARY WHARF

37

MINS

Connect from one of London's key business districts to the City of London, the West End and Heathrow.

Information is taken from crossrail.co.uk and is correct at time of publication.