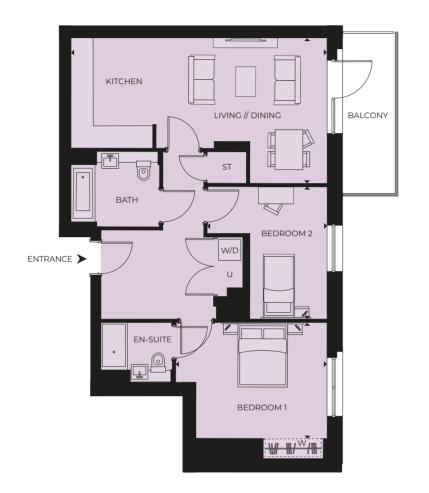

### **APARTMENT TYPE 51**

2 BEDROOM

#### ACCOMMODATION

| Living/Kitchen/Dining | 7.50 m x 4.20 (max) m | 24'6" x 13'7" |
|-----------------------|-----------------------|---------------|
| Bedroom 1             | 4.42 m x 3.40 m       | 14'5" x 11'1" |
| Bedroom 2             | 3.75 m x 3.50 m       | 12'3" x 11'5" |
| Total Area            | 80.2 sq m             | 863.3 sq ft   |
| Balcony               | 7.3 sq m              | 78.5 sq ft    |

| PLOTS | 5     |       |       |       |
|-------|-------|-------|-------|-------|
| 6.1.8 | 6.2.7 | 6.3.7 | 6.4.7 | 6.5.7 |

| ACCOMMODATION         |                 |               |
|-----------------------|-----------------|---------------|
| Living/Kitchen/Dining | 7.47 m x 4.00 m | 14'7" x 13'1" |
| Bedroom 1             | 3.80 m x 2.82 m | 12'5" x 9'3"  |
| Bedroom 2             | 3.30 m x 3.20 m | 10'8" x 10'4" |
| Total Area            | 77.2 sq m       | 831 sq ft     |
| Balcony               | 7.3 sq m        | 78.5 sq ft    |