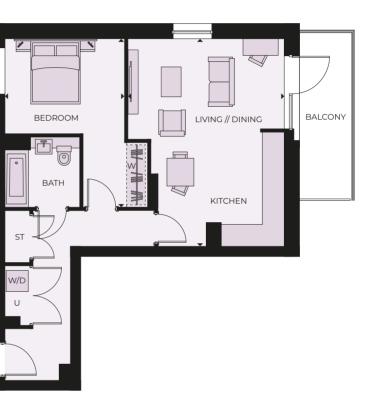

### **APARTMENT TYPE 53**

1 BEDROOM

#### ACCOMMODATION

| Living/Kitchen/Dining | 4.59 m x 5.98 m | 15' x 19'6"   |
|-----------------------|-----------------|---------------|
| Bedroom 1             | 3.77 m x 3.57 m | 12'4" x 11'7" |
| Total Area            | 52.6 sq m       | 566.2 sq ft   |
| Balcony               | 7.3 sq m        | 78.5 sq ft    |