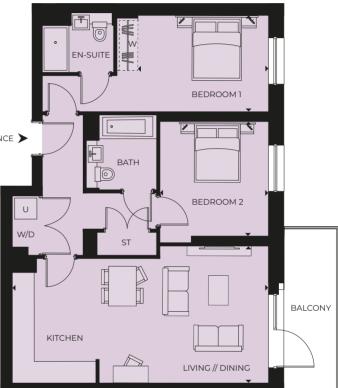

### **APARTMENT TYPE 51**

2 BEDROOM

#### ACCOMMODATION

| Living/Kitchen/Dining | 7.50 m x 4.20 (max) m | 24'6" x 13'7" |
|-----------------------|-----------------------|---------------|
| Bedroom 1             | 4.42 m x 3.40 m       | 14'5" x 11'1" |
| Bedroom 2             | 3.75 m x 3.50 m       | 12'3" x 11'5" |
| Total Area            | 80.2 sq m             | 863.3 sq ft   |
| Balcony               | 7.3 sq m              | 78.5 sq ft    |