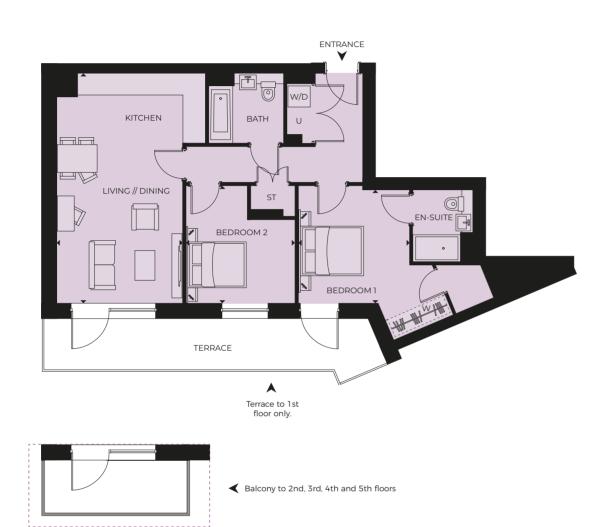

### **APARTMENT TYPE 63**

3 BEDROOM

ENTRANCE

### **APARTMENT TYPE 64**

3 BEDROOM

#### ACCOMMODATION

| Living/Kitchen/Dining | 5.20 m x 4.90 m | 17'1" x 16'1" |
|-----------------------|-----------------|---------------|
| Bedroom 1             | 3.80 m x 2.97 m | 12'5" x 9'8"  |
| Bedroom 2             | 3.20 m x 2.80 m | 10'5" x 9'1"  |
| Bedroom 3             | 2.62 m x 2.67 m | 8'6" x 8'6"   |
| Total Area            | 91.4 sq m       | 983.8 sq ft   |
| Balconies (total)     | 11.2 sq m       | 120.5 sq ft   |